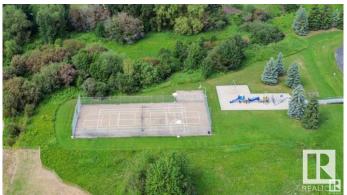

### \$100,000

0 Bedroom, 0.00 Bathroom, Rural on 0.16 Acres

Sunset Harbour, Rural Wetaskiwin County, AB

Wonderful Lake lot on Pigeon Lake that backs onto the lake located on a cul-de-sac. Private marina with boat launch, playground, tennis court, basket ball area, Year round living, at it's finest! Close to all amenities and only 1 hour from west Edmonton. If you enjoy fishing/Ice fishing, tennis, golf, snowmobiling, quadding or just relaxing at the lake, this is the place for you!