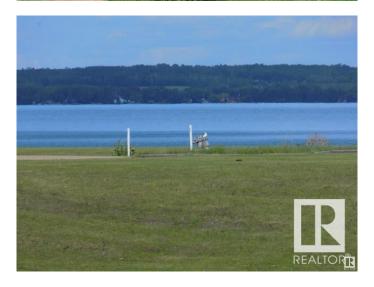

### \$100,000

0 Bedroom, 0.00 Bathroom, Rural on 0.16 Acres

Sunset Harbour, Rural Wetaskiwin County, AB

Wonderful Lake lot on Pigeon Lake that backs onto the lake located on a cul-de-sac. Private marina with boat launch, playground, tennis court, basket ball area, Year round living, at it's finest! Close to all amenities and only 1 hour from west Edmonton. If you enjoy fishing/Ice fishing, tennis, golf, snowmobiling, quadding or just relaxing at the lake, this is the place for you!

#### **Exterior**

Exterior Features Backs Onto Lake, Boating, Cul-De-Sac, Gated Community, Golf Nearby,

Lake View, No Back Lane, Paved Lane, Playground Nearby, Shopping

Nearby