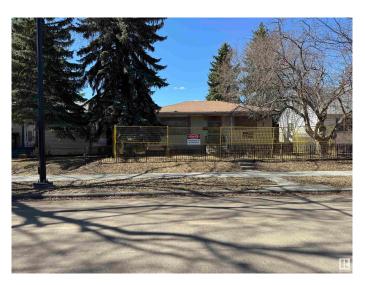

### \$305,000

0 Bedroom, 0.00 Bathroom, Single Family on 0.00 Acres

Woodcroft, Edmonton, AB

Investors Alert!! Infill land in the well -soughtout area massive lot (50x132) in Woodcroft Zone for RF1. Great investment property or re-development Opportunity a block away from THE TELUS WORLD CENTER, CLOSE TO DOWNTOWN. SELLER WILL PROVIDE TITLE INSURANCE IN LIEU OF RPR UP TO \$300 MAX

# **Community Information**

| Address     | 11544 140 Street |
|-------------|------------------|
| Area        | Edmonton         |
| Subdivision | Woodcroft        |
| City        | Edmonton         |
| County      | ALBERTA          |
| Province    | AB               |
| Postal Code | T5M 1S7          |