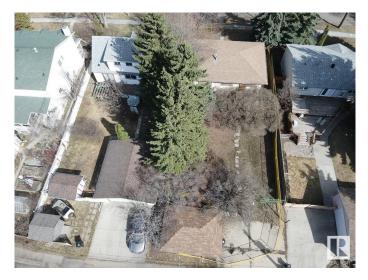

### \$305,000

0 Bedroom, 0.00 Bathroom, Single Family on 0.00 Acres

Woodcroft, Edmonton, AB

Investors Alert!! Infill land in the well -soughtout area massive lot (50x132) in Woodcroft Zone for RF1. Great investment property or re-development Opportunity a block away from THE TELUS WORLD CENTER, CLOSE TO DOWNTOWN. SELLER WILL PROVIDE TITLE INSURANCE IN LIEU OF RPR UP TO \$300 MAX

# **Community Information**

| Address     | 11544 140 Street |
|-------------|------------------|
| Area        | Edmonton         |
| Subdivision | Woodcroft        |
| City        | Edmonton         |
| County      | ALBERTA          |
| Province    | AB               |
| Postal Code | T5M 1S7          |