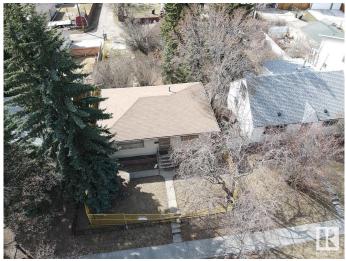

### \$305,000

0 Bedroom, 0.00 Bathroom, Single Family on 0.00 Acres

Woodcroft, Edmonton, AB

Investors Alert!! Infill land in the well -soughtout area massive lot (50x132) in Woodcroft Zone for RF1. Great investment property or re-development Opportunity a block away from THE TELUS WORLD CENTER, CLOSE TO DOWNTOWN. SELLER WILL PROVIDE TITLE INSURANCE IN LIEU OF RPR UP TO \$300 MAX

# **Community Information**

| Address     | 11544 140 Street |
|-------------|------------------|
| Area        | Edmonton         |
| Subdivision | Woodcroft        |
| City        | Edmonton         |
| County      | ALBERTA          |
| Province    | AB               |
| Postal Code | T5M 1S7          |