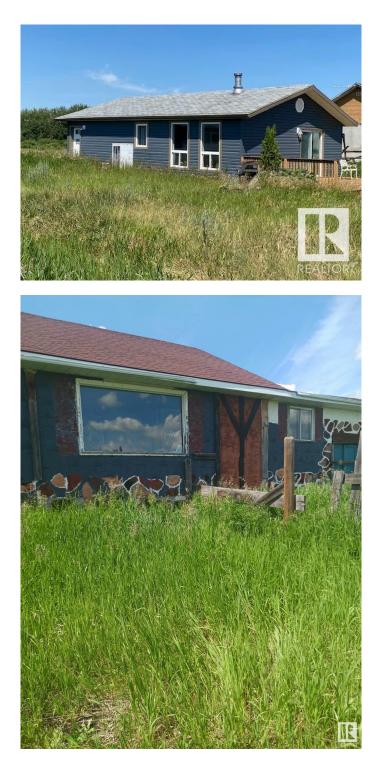

#### \$399,000

2 Bedroom, 1.00 Bathroom, 864 sqft Rural on 75.01 Acres

None, Rural Lamont County, AB

Inviting and beautiful 75 acres of treed and pasture land perfect for hobby farm enthusiasts. Fenced and cross fenced for horses, or for cultivation. Two bedroom quaint 864 sq. ft. house well back from road, stamped concrete floor, base board electric heat, and a wood stove with new deck this year and insulated garage, both with new siding in 2022. Forty five foot well with great water, needs to be shocked, house is plumbed and has running water. Hot water tank, fridge, propane stove to external tank. Additional storage and opportunity in second house partially converted to horse stalls. This sale is "AS IS". Property was ransacked by thieves and owner is done with further work because it needs someone living on site. Grab this great deal which is in reasonable proximity to Edmonton