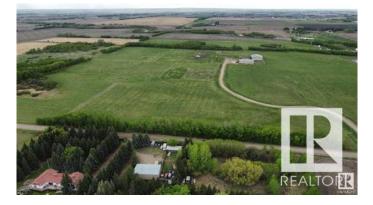

#### **\$0**

0 Bedroom, 0.00 Bathroom, Industrial on 0.00 Acres

None, St. Albert, AB

Located on 121 acres in the northwest part of St. Albert, this exceptional investment property offers two high-quality industrial buildings with flexible leasing options. Built with durability and functionality in mind, both structures feature solid concrete floors, 3-phase power, radiant heat, and metal exteriors. The first building, constructed in 2010, spans 6,000 square feet and includes three oversized 14x16 overhead doorsâ€"ideal for equipment access and heavy-duty operations. The second building, completed in 2011, offers 9,600 square feet of space and is equipped with five matching 14x16 overhead doors. Both buildings showcase high-quality construction and are well-suited for a range of commercial or industrial uses. The surrounding yard space is secured with frost fencing and includes additional fencing suitable for hobby livestock. The entire property is fully enclosed, providing added security and clear boundaries. With the option to lease one or both buildings.