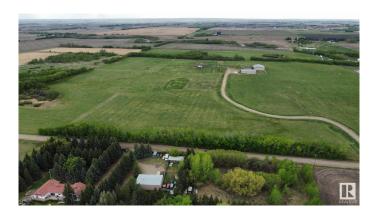

## \$0

0 Bedroom, 0.00 Bathroom, Industrial on 0.00 Acres

Annexation Lands, St. Albert, AB

Located on 121 acres in the northwest part of St. Albert, this exceptional investment property offers two high-quality industrial buildings with flexible leasing options. Built with durability and functionality in mind, both structures feature solid concrete floors, 3-phase power, radiant heat, and metal exteriors. The first building, constructed in 2010, spans 6,000 square feet and includes three oversized 14x16 overhead doorsâ€"ideal for equipment access and heavy-duty operations. The second building, completed in 2011, offers 9,600 square feet of space and is equipped with five matching 14x16 overhead doors. Both buildings showcase high-quality construction and are well-suited for a range of commercial or industrial uses. The surrounding yard space is secured with frost fencing and includes additional fencing suitable for hobby livestock. The entire property is fully enclosed, providing added security and clear boundaries. With the option to lease one or both buildings.