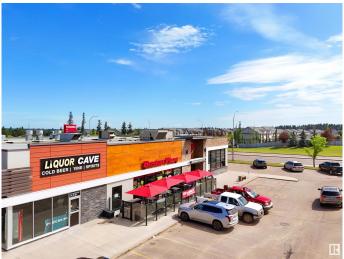

#### \$0

0 Bedroom, 0.00 Bathroom, Retail on 0.00 Acres

Spruce Ridge, Spruce Grove, AB

Prime Location | High Visibility | Excellent Accessibility. Now leasing 1975 Sq Ft retail in Spruce Grove, located on Jennifer Heilway. Currently fully fixtured for Liquor Store. Neighbouring tenants include: Tri Wellness Professional Building (GP clinic), Aerials Gymnastics, Boston Pizza, Boardwalk Burgers & Fries, Tutti Frutti, Subway and Brooklyn Tomato and Barber Shop.

## **Community Information**

Address 205 Jennifer Heil Way

Area Spruce Grove
Subdivision Spruce Ridge
City Spruce Grove

County ALBERTA

Province AB

Postal Code T7X 0T3