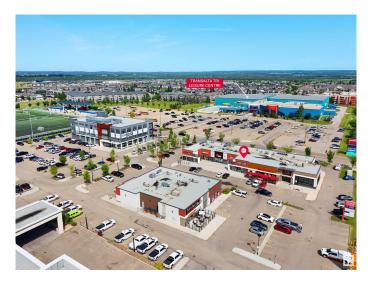

#### \$0

0 Bedroom, 0.00 Bathroom, Retail on 0.00 Acres

Spruce Ridge, Spruce Grove, AB

Prime Location | High Visibility | Excellent Accessibility. Now leasing 1975 Sq Ft retail in Spruce Grove, located on Jennifer Heilway. Currently fully fixtured for Liquor Store. Neighbouring tenants include: Tri Wellness Professional Building (GP clinic), Aerials Gymnastics, Boston Pizza, Boardwalk Burgers & Fries, Tutti Frutti, Subway and Brooklyn Tomato and Barber Shop.

## **Community Information**

Address 205 Jennifer Heil Way

Area Spruce Grove
Subdivision Spruce Ridge
City Spruce Grove

County ALBERTA

Province AB

Postal Code T7X 0T3