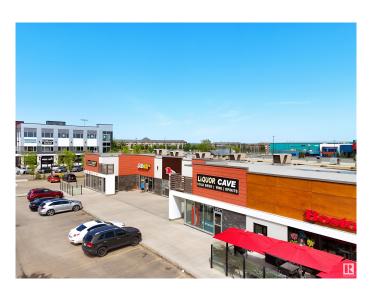

#### \$0

0 Bedroom, 0.00 Bathroom, Retail on 0.00 Acres

Spruce Ridge, Spruce Grove, AB

Prime Location | High Visibility | Excellent Accessibility. Now leasing 1975 Sq Ft retail in Spruce Grove, located on Jennifer Heilway. Currently fully fixtured for Liquor Store. Neighbouring tenants include: Tri Wellness Professional Building (GP clinic), Aerials Gymnastics, Boston Pizza, Boardwalk Burgers & Fries, Tutti Frutti, Subway and Brooklyn Tomato and Barber Shop.

## **Community Information**

Address 205 Jennifer Heil Way

Area Spruce Grove
Subdivision Spruce Ridge
City Spruce Grove

County ALBERTA

Province AB

Postal Code T7X 0T3