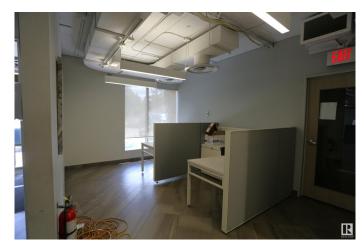

## \$0

0 Bedroom, 0.00 Bathroom, Office on 0.00 Acres

Inglewood (St. Albert), St. Albert, AB

Bright main floor flex space - retail or office use - 1,191 sq. ft. Ample parking. Close to shopping and restaurants. Bellerose is a main traffic artery