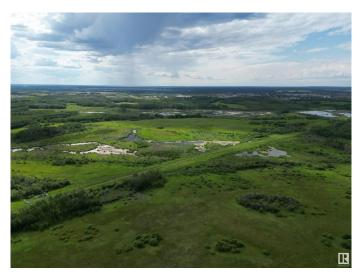

### \$549,000

0 Bedroom, 0.00 Bathroom, Rural on 145.36 Acres

None, Rural Bonnyville M.D., AB

145-Acre Prime Land Opportunity in Cold Lake! Discover an exceptional 145.36 acre parcel of land ideally situated immediately adjacent to the City of Cold Lake, offering unparalleled potential for development or private ownership, just steps from the incredible Grand Centre Golf Course. This expansive, near-full quarter section presents a rare opportunity to own a significant piece of land in one of Alberta's most sought-after regions, perfect for residential development purposes, capitalizing on its proximity to the city and growing regional demand, or for creating a sprawling private estate or agricultural venture. Combining urban convenience with expansive rural charm, this property offers endless possibilities for large-scale projects or personal enjoyment, making it an incredible investment in the heart of Cold Lake's growth corridor.