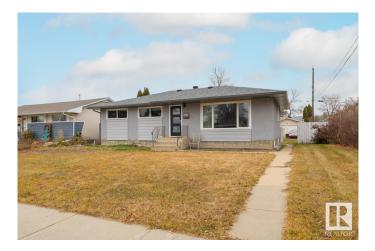

#### \$449,000

4 Bedroom, 2.00 Bathroom, 1,060 sqft Single Family on 0.00 Acres

Elmwood, Edmonton, AB

This fully renovated home is a true turnkey masterpiece, blending modern finishes with timeless charm. The main level features wide plank vinyl flooring, soft-close cabinetry, and quartz countertops, along with three bright, spacious bedrooms. The redesigned lower level offers a large open-concept living area, a 3-piece bath, and a versatile den or studio. Skip the hassle of renovations.

## **Essential Information**

| MLS® #         | E4447252               |
|----------------|------------------------|
| Price          | \$449,000              |
| Bedrooms       | 4                      |
| Bathrooms      | 2.00                   |
| Full Baths     | 2                      |
| Square Footage | 1,060                  |
| Acres          | 0.00                   |
| Year Built     | 1960                   |
| Туре           | Single Family          |
| Sub-Type       | Detached Single Family |
| Style          | Bungalow               |
| Status         | Active                 |

## **Community Information**

| Address | 16110 82 Avenue |
|---------|-----------------|
| Area    | Edmonton        |

| Subdivision<br>City<br>County<br>Province<br>Postal Code | Elmwood<br>Edmonton<br>ALBERTA<br>AB<br>T5R 3S4                                    |  |  |
|----------------------------------------------------------|------------------------------------------------------------------------------------|--|--|
| Amenities                                                |                                                                                    |  |  |
| Amenities                                                | Deck, See Remarks                                                                  |  |  |
| Parking                                                  | No Garage                                                                          |  |  |
| Interior                                                 |                                                                                    |  |  |
| Appliances                                               | Dishwasher-Built-In, Dryer, Refrigerator, Stove-Electric, Washer, Window Coverings |  |  |
| Heating                                                  | Forced Air-1, Natural Gas                                                          |  |  |
| Stories                                                  | 2                                                                                  |  |  |
| Has Basement                                             | Yes                                                                                |  |  |
| Basement                                                 | Full, Finished                                                                     |  |  |
| Exterior                                                 |                                                                                    |  |  |