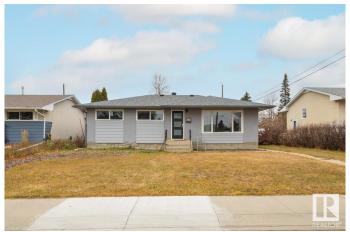

#### \$449,000

4 Bedroom, 2.00 Bathroom, 1,060 sqft Single Family on 0.00 Acres

Elmwood, Edmonton, AB

This fully renovated home is a true turnkey masterpiece, blending modern finishes with timeless charm. The main level features wide plank vinyl flooring, soft-close cabinetry, and quartz countertops, along with three bright, spacious bedrooms. The redesigned lower level offers a large open-concept living area, a 3-piece bath, and a versatile den or studio. Skip the hassle of renovations.

## **Essential Information**

| MLS® #         | E4447252               |
|----------------|------------------------|
| Price          | \$449,000              |
| Bedrooms       | 4                      |
| Bathrooms      | 2.00                   |
| Full Baths     | 2                      |
| Square Footage | 1,060                  |
| Acres          | 0.00                   |
| Year Built     | 1960                   |
| Туре           | Single Family          |
| Sub-Type       | Detached Single Family |
| Style          | Bungalow               |
| Status         | Active                 |

## **Community Information**

| Address | 16110 82 Avenue |
|---------|-----------------|
| Area    | Edmonton        |

| Subdivision<br>City<br>County<br>Province<br>Postal Code | Elmwood<br>Edmonton<br>ALBERTA<br>AB<br>T5R 3S4                                    |  |  |
|----------------------------------------------------------|------------------------------------------------------------------------------------|--|--|
| Amenities                                                |                                                                                    |  |  |
| Amenities                                                | Deck, See Remarks                                                                  |  |  |
| Parking                                                  | No Garage                                                                          |  |  |
| Interior                                                 |                                                                                    |  |  |
| Appliances                                               | Dishwasher-Built-In, Dryer, Refrigerator, Stove-Electric, Washer, Window Coverings |  |  |
| Heating                                                  | Forced Air-1, Natural Gas                                                          |  |  |
| Stories                                                  | 2                                                                                  |  |  |
| Has Basement                                             | Yes                                                                                |  |  |
| Basement                                                 | Full, Finished                                                                     |  |  |
| Exterior                                                 |                                                                                    |  |  |