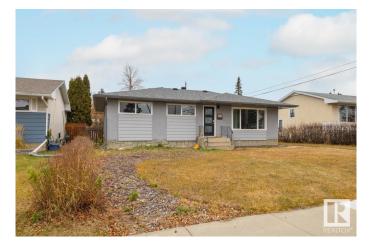

#### \$449,000

4 Bedroom, 2.00 Bathroom, 1,060 sqft Single Family on 0.00 Acres

Elmwood, Edmonton, AB

This fully renovated home is a true turnkey masterpiece, blending modern finishes with timeless charm. The main level features wide plank vinyl flooring, soft-close cabinetry, and quartz countertops, along with three bright, spacious bedrooms. The redesigned lower level offers a large open-concept living area, a 3-piece bath, and a versatile den or studio. Skip the hassle of renovations.

## **Essential Information**

| MLS® #         | E4447252               |
|----------------|------------------------|
| Price          | \$449,000              |
| Bedrooms       | 4                      |
| Bathrooms      | 2.00                   |
| Full Baths     | 2                      |
| Square Footage | 1,060                  |
| Acres          | 0.00                   |
| Year Built     | 1960                   |
| Туре           | Single Family          |
| Sub-Type       | Detached Single Family |
| Style          | Bungalow               |
| Status         | Active                 |

## **Community Information**

| Address | 16110 82 Avenue |
|---------|-----------------|
| Area    | Edmonton        |

| Subdivision<br>City<br>County<br>Province<br>Postal Code | Elmwood<br>Edmonton<br>ALBERTA<br>AB<br>T5R 3S4                                    |  |  |
|----------------------------------------------------------|------------------------------------------------------------------------------------|--|--|
| Amenities                                                |                                                                                    |  |  |
| Amenities                                                | Deck, See Remarks                                                                  |  |  |
| Parking                                                  | No Garage                                                                          |  |  |
| Interior                                                 |                                                                                    |  |  |
| Appliances                                               | Dishwasher-Built-In, Dryer, Refrigerator, Stove-Electric, Washer, Window Coverings |  |  |
| Heating                                                  | Forced Air-1, Natural Gas                                                          |  |  |
| Stories                                                  | 2                                                                                  |  |  |
| Has Basement                                             | Yes                                                                                |  |  |
| Basement                                                 | Full, Finished                                                                     |  |  |
| Exterior                                                 |                                                                                    |  |  |