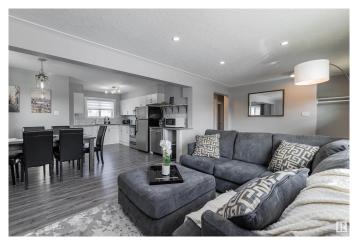

## \$499.888

5 Bedroom, 2.00 Bathroom, 1,055 sqft Single Family on 0.00 Acres

Rosslyn, Edmonton, AB

Beautifully renovated and fully permitted, this legally suited 5-bedroom, 2-bathroom home is the ultimate turn-key investment! Nearly everything is newâ€"windows, exterior siding, garage door and opener, plumbing, electrical, HVAC with two furnaces, water tank, flooring, two stylish kitchens, and two full sets of appliancesâ€"making this a low-maintenance, high-cashflow property. Situated on a massive lot directly across from a park and close to schools, it offers the perfect blend of lifestyle and location. Whether you're house-hacking or expanding your portfolio, this one is ready to earn from day one!

### **Essential Information**

MLS® # E4447257 Price \$499,888

Bedrooms 5

Bathrooms 2.00

Full Baths 2

Square Footage 1,055 Acres 0.00 Year Built 1959

Type Single Family

Sub-Type Detached Single Family

Style Bungalow

Status Active