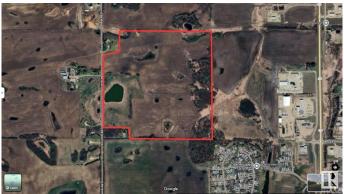

#### \$2,265,000

0 Bedroom, 0.00 Bathroom, Land Commercial on 0.00 Acres

None, Stony Plain, AB

Prime Development Opportunity in Stony Plain's North end! Situated just off Glory Hills Road between Highway 16A and Highway 16, this 151.20+/- acre parcel offers a rare and strategic opportunity for developers, or investors in the rapidly expanding community of Stony Plain. Zoned FD - Future Development, this expansive property sits immediately adjacent to existing residential and commercial developments and nearby industrial parks. Located just minutes from the future Costco development, which will be positioned just east of the site, and only a short 20 minute drive from the West end of Edmonton, this property offers unmatched location appeal for future growth and investment. Sanitary sewer service already available for development in the southeast corner of the property. Water and other municipal services are in close proximity. This property's position along a paved road ensures convenient year-round access, while nearby connections to major highways support both visibility and accessibility.