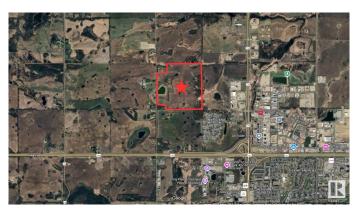

#### \$2,265,000

0 Bedroom, 0.00 Bathroom, Land Commercial on 0.00 Acres

None, Stony Plain, AB

Prime Development Opportunity in Stony Plain's North end! Situated just off Glory Hills Road between Highway 16A and Highway 16, this 151.20+/- acre parcel offers a rare and strategic opportunity for developers, or investors in the rapidly expanding community of Stony Plain. Zoned FD - Future Development, this expansive property sits immediately adjacent to existing residential and commercial developments and nearby industrial parks. Located just minutes from the future Costco development, which will be positioned just east of the site, and only a short 20 minute drive from the West end of Edmonton, this property offers unmatched location appeal for future growth and investment. Sanitary sewer service already available for development in the southeast corner of the property. Water and other municipal services are in close proximity. This property's position along a paved road ensures convenient year-round access, while nearby connections to major highways support both visibility and accessibility.