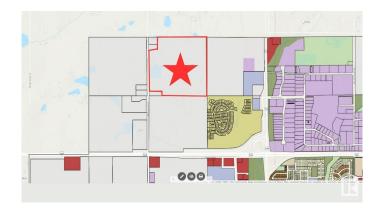

#### \$2,265,000

0 Bedroom, 0.00 Bathroom, Land Commercial on 0.00 Acres

None, Stony Plain, AB

Prime Development Opportunity in Stony Plain's North end! Situated just off Glory Hills Road between Highway 16A and Highway 16, this 151.20+/- acre parcel offers a rare and strategic opportunity for developers, or investors in the rapidly expanding community of Stony Plain. Zoned FD - Future Development, this expansive property sits immediately adjacent to existing residential and commercial developments and nearby industrial parks. Located just minutes from the future Costco development, which will be positioned just east of the site, and only a short 20 minute drive from the West end of Edmonton, this property offers unmatched location appeal for future growth and investment. Sanitary sewer service already available for development in the southeast corner of the property. Water and other municipal services are in close proximity. This property's position along a paved road ensures convenient year-round access, while nearby connections to major highways support both visibility and accessibility.