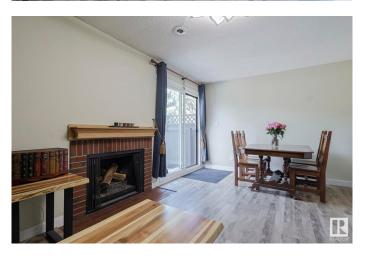

#### \$239,900

3 Bedroom, 1.50 Bathroom, 1,069 sqft Condo / Townhouse on 0.00 Acres

Blue Quill Estates, Edmonton, AB

Wonderful three bedroom townhouse in desirable Lockhart Gardens. End unit and parking right in front. Extremely bright with large windows. Wood burning fireplace in lovely living room. Great sized dining room with patio doors on to deck and backyard. Nice size kitchen with eating area. Upstairs good sized primary bedroom and two other bedrooms. All bedroom closets have organizers. The basement is fully developed with family room and great storage. Close to schools, shopping, and Anthony Henday and Whitemud freeway. Great opportunity for first time buyers!

#### Interior

Appliances Dishwasher-Built-In, Dryer, Hood Fan, Refrigerator, Stove-Electric,

Washer, Window Coverings

Heating Forced Air-1, Natural Gas

Fireplace Yes

Fireplaces Brick Facing, Masonry

Stories 1