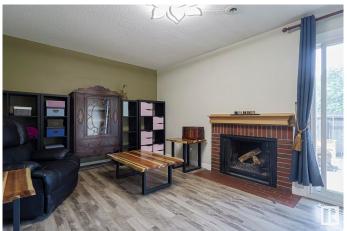

#### \$239,900

3 Bedroom, 1.50 Bathroom, 1,069 sqft Condo / Townhouse on 0.00 Acres

Blue Quill Estates, Edmonton, AB

Wonderful three bedroom townhouse in desirable Lockhart Gardens. End unit and parking right in front. Extremely bright with large windows. Wood burning fireplace in lovely living room. Great sized dining room with patio doors on to deck and backyard. Nice size kitchen with eating area. Upstairs good sized primary bedroom and two other bedrooms. All bedroom closets have organizers. The basement is fully developed with family room and great storage. Close to schools, shopping, and Anthony Henday and Whitemud freeway. Great opportunity for first time buyers!

#### Interior

Appliances Dishwasher-Built-In, Dryer, Hood Fan, Refrigerator, Stove-Electric,

Washer, Window Coverings

Heating Forced Air-1, Natural Gas

Fireplace Yes

Fireplaces Brick Facing, Masonry

Stories 1