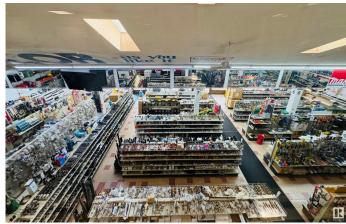

## \$3,200,000

0 Bedroom, 0.00 Bathroom, Business with Property on 0.00 Acres

St. Paul Town, St. Paul Town, AB

RARE OPPORTUNITY- THIS IS YOUR CHANCE TO OWN A LONG STANDING CORNERSTONE OF THE ST. PAUL COMMUNITY! Established in 1909, this landmark family-run hardware store has proudly served generations of loyal customers & is now ready for its next chapter. Situated in a high-visibility location on Main Street, the property includes a spacious, fully stocked retail building featuring a wide array of inventory: Benjamin Moore paint, welding supplies, hydraulic hoses, plumbing/heating components, fasteners, tools, seasonal products, all types of welding gases, and steel. If you can't find it here you likely can't find it anywhere. The upper level offers 4 offices & a dedicated filing room, ideal for admin operations or expanding business services. The large back shop is equipped for welding & custom hydraulic hose construction with 2 - 12' overhead doors. This rare offering presents an incredible opportunity to take over a trusted, turn-key business with deep roots in the community & potential for continued growth.