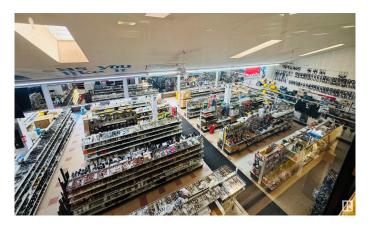

## \$3,200,000

0 Bedroom, 0.00 Bathroom, Business with Property on 0.00 Acres

St. Paul Town, St. Paul Town, AB

RARE OPPORTUNITY- THIS IS YOUR CHANCE TO OWN A LONG STANDING CORNERSTONE OF THE ST. PAUL COMMUNITY! Established in 1909, this landmark family-run hardware store has proudly served generations of loyal customers & is now ready for its next chapter. Situated in a high-visibility location on Main Street, the property includes a spacious, fully stocked retail building featuring a wide array of inventory: Benjamin Moore paint, welding supplies, hydraulic hoses, plumbing/heating components, fasteners, tools, seasonal products, all types of welding gases, and steel. If you can't find it here you likely can't find it anywhere. The upper level offers 4 offices & a dedicated filing room, ideal for admin operations or expanding business services. The large back shop is equipped for welding & custom hydraulic hose construction with 2 - 12' overhead doors. This rare offering presents an incredible opportunity to take over a trusted, turn-key business with deep roots in the community & potential for continued growth.