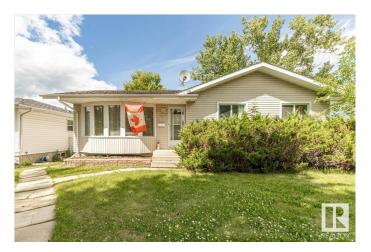

## \$378,000

3 Bedroom, 2.00 Bathroom, 1,040 sqft Single Family on 0.00 Acres

Corinthia Park, Leduc, AB

If you have been waiting for a bungalow with a large detached garage where the lot still allows space for kids to play you better get your moving boxes ready. A rare find these days with 3 bedrooms and 2 bathrooms. A fenced yard and space to park your RV.

Built in 1974

# **Essential Information**

MLS® # E4447306 Price \$378,000

Bedrooms 3
Bathrooms 2.00
Full Baths 2

Square Footage 1,040 Acres 0.00 Year Built 1974

Type Single Family

Sub-Type Detached Single Family

Style Bungalow