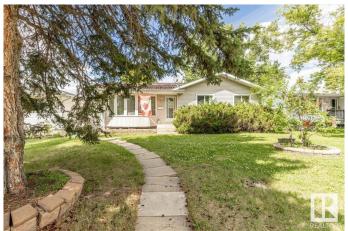

## \$378,000

3 Bedroom, 2.00 Bathroom, 1,040 sqft Single Family on 0.00 Acres

Corinthia Park, Leduc, AB

If you have been waiting for a bungalow with a large detached garage where the lot still allows space for kids to play you better get your moving boxes ready. A rare find these days with 3 bedrooms and 2 bathrooms. A fenced yard and space to park your RV.

#### **Exterior**

Exterior Wood, Vinyl

Exterior Features Airport Nearby, Back Lane, Fenced, Flat Site, Playground Nearby

Roof Asphalt Shingles

Construction Wood, Vinyl

Foundation Concrete Perimeter