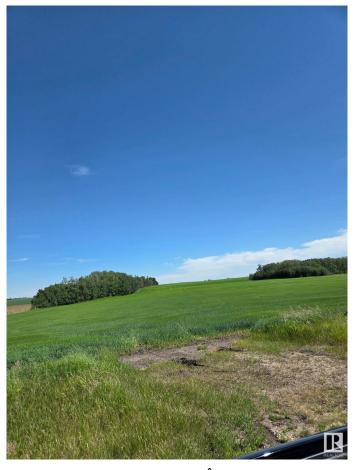

#### \$749,900

0 Bedroom, 0.00 Bathroom, Rural on 130.85 Acres

None, Rural Leduc County, AB

Lots of possibilities for this 130.85 acre piece in the County of Leduc. Approximately 70 acres are in crop and the balance is bush and pasture with a large dugout. Several great building sites. The land is partially fenced. Close to Leduc and Millet.