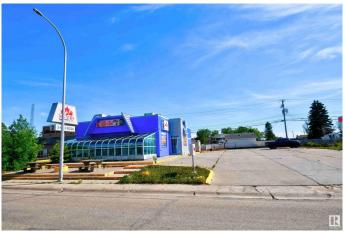

#### \$0

0 Bedroom, 0.00 Bathroom, Retail on 0.00 Acres

St. Paul Town, St. Paul Town, AB

FOR LEASE - HIGH-VISIBILITY MAIN STREET LOCATION! Previously operated as a drive-thru restaurant, this commercial space is a turnkey opportunity for anyone looking to start or expand their food service business. Situated along a high-traffic corridor near other well-established businesses, it features a paved parking lot, dine-in seating, and an inviting sunroom area for additional guest space. Fully equipped and ready to go - just unlock the doors and start serving! Rear lane access makes deliveries a breeze. Located just a few blocks from local schools and hotels, you're well-positioned to serve both regulars and out-of-town guests. Whether you're dreaming of a diner, coffee shop, or fast food concept - this location gives you the exposure and tools to succeed. Don't wait - take the leap, be your own boss, and thrive in a great community that supports local entrepreneurs!