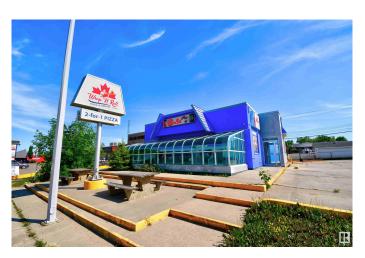

#### \$0

0 Bedroom, 0.00 Bathroom, Retail on 0.00 Acres

St. Paul Town, St. Paul Town, AB

FOR LEASE - HIGH-VISIBILITY MAIN STREET LOCATION! Previously operated as a drive-thru restaurant, this commercial space is a turnkey opportunity for anyone looking to start or expand their food service business. Situated along a high-traffic corridor near other well-established businesses, it features a paved parking lot, dine-in seating, and an inviting sunroom area for additional guest space. Fully equipped and ready to go - just unlock the doors and start serving! Rear lane access makes deliveries a breeze. Located just a few blocks from local schools and hotels, you're well-positioned to serve both regulars and out-of-town guests. Whether you're dreaming of a diner, coffee shop, or fast food concept - this location gives you the exposure and tools to succeed. Don't wait - take the leap, be your own boss, and thrive in a great community that supports local entrepreneurs!