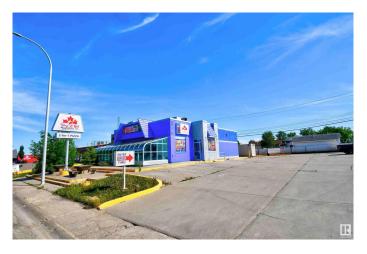

#### \$0

0 Bedroom, 0.00 Bathroom, Retail on 0.00 Acres

St. Paul Town, St. Paul Town, AB

FOR LEASE - HIGH-VISIBILITY MAIN STREET LOCATION! Previously operated as a drive-thru restaurant, this commercial space is a turnkey opportunity for anyone looking to start or expand their food service business. Situated along a high-traffic corridor near other well-established businesses, it features a paved parking lot, dine-in seating, and an inviting sunroom area for additional guest space. Fully equipped and ready to go - just unlock the doors and start serving! Rear lane access makes deliveries a breeze. Located just a few blocks from local schools and hotels, you're well-positioned to serve both regulars and out-of-town guests. Whether you're dreaming of a diner, coffee shop, or fast food concept - this location gives you the exposure and tools to succeed. Don't wait - take the leap, be your own boss, and thrive in a great community that supports local entrepreneurs!