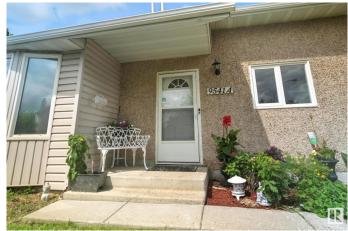

# \$269,000

3 Bedroom, 1.50 Bathroom, 1,110 sqft Condo / Townhouse on 0.00 Acres

La Perle, Edmonton, AB

Be prepared to be impressed. Half duplex 3 brdrm condo 1060 sq ft. Two parking stalls adjacent to unit. Many recent upgrades: painted throughout(July 2025), new high efficiency furnace(June 2025), new front screen door, hardwood on upper level(two yrs old), all new light fixtures, newer stainless stell appliances, glass tile backsplash. Kitchen has been completely remodelled. Private enclosed and fenced rear yard, great for young kids or pets. Pets allowed with board approval. Close to bus, schools, shopping, parks. The flowers in pots and the benches do not stay. A must to show!