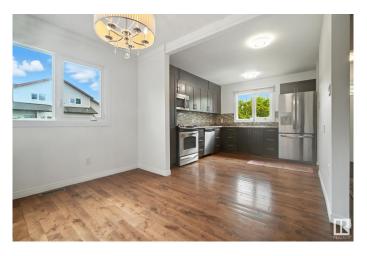

# \$269,000

3 Bedroom, 1.50 Bathroom, 1,110 sqft Condo / Townhouse on 0.00 Acres

La Perle, Edmonton, AB

Be prepared to be impressed. Half duplex 3 brdrm condo 1060 sq ft. Two parking stalls adjacent to unit. Many recent upgrades: painted throughout(July 2025), new high efficiency furnace(June 2025), new front screen door, hardwood on upper level(two yrs old), all new light fixtures, newer stainless stell appliances, glass tile backsplash. Kitchen has been completely remodelled. Private enclosed and fenced rear yard, great for young kids or pets. Pets allowed with board approval. Close to bus, schools, shopping, parks. The flowers in pots and the benches do not stay. A must to show!

#### Interior

Appliances Dishwasher-Built-In, Dryer, Refrigerator, Stove-Electric, Washer,

Window Coverings

Heating Forced Air-1, Natural Gas

Stories 4

Has Basement Yes

Basement Full, Unfinished