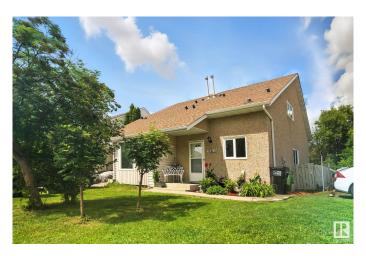

# \$269,000

3 Bedroom, 1.50 Bathroom, 1,110 sqft Condo / Townhouse on 0.00 Acres

La Perle, Edmonton, AB

Be prepared to be impressed. Half duplex 3 brdrm condo 1060 sq ft. Two parking stalls adjacent to unit. Many recent upgrades: painted throughout(July 2025), new high efficiency furnace(June 2025), new front screen door, hardwood on upper level(two yrs old), all new light fixtures, newer stainless stell appliances, glass tile backsplash. Kitchen has been completely remodelled. Private enclosed and fenced rear yard, great for young kids or pets. Pets allowed with board approval. Close to bus, schools, shopping, parks. The flowers in pots and the benches do not stay. A must to show!

#### **Exterior**

Exterior Wood, Stucco, Vinyl

Exterior Features Corner Lot, Fenced, Landscaped, Public Transportation, Schools,

**Shopping Nearby** 

Roof Asphalt Shingles

Construction Wood, Stucco, Vinyl Foundation Concrete Perimeter