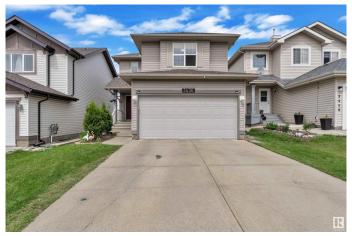

#### \$524,999

3 Bedroom, 3.00 Bathroom, 1,747 sqft Single Family on 0.00 Acres

Wild Rose, Edmonton, AB

Welcome to this beautifully maintained home in the heart of Wild Rose! Located on a quiet dead-end street in a mature neighborhood, this home offers safety and privacyâ€"perfect for families. Featuring 3 bedrooms, a bonus room, an open-concept kitchen, dining, and living area, and a bright, welcoming entrance. Enjoy a new furnace, newly renovated bathroom, and central air conditioning for year-round comfort. The backyard backs onto a green space and parkâ€"ideal for kids and outdoor enjoymentâ€"with a shed included. The basement is unfinished, ready for your future plans. Large windows provide an abundance of natural sunlight throughout. Close to schools, shopping, public transit, and all amenities. Don't miss the chance to live in this peaceful, well-connected community!

#### **Essential Information**

MLS® # E4447408 Price \$524,999

Bedrooms 3

Bathrooms 3.00

Full Baths 3

Square Footage 1,747

Acres 0.00

Year Built 2005