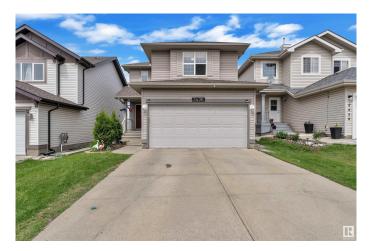

#### \$524,999

3 Bedroom, 3.00 Bathroom, 1,747 sqft Single Family on 0.00 Acres

Wild Rose, Edmonton, AB

Welcome to this beautifully maintained home in the heart of Wild Rose! Located on a quiet dead-end street in a mature neighborhood, this home offers safety and privacyâ€"perfect for families. Featuring 3 bedrooms, a bonus room, an open-concept kitchen, dining, and living area, and a bright, welcoming entrance. Enjoy a new furnace, newly renovated bathroom, and central air conditioning for year-round comfort. The backyard backs onto a green space and parkâ€"ideal for kids and outdoor enjoymentâ€"with a shed included. The basement is unfinished, ready for your future plans. Large windows provide an abundance of natural sunlight throughout. Close to schools, shopping, public transit, and all amenities. Don't miss the chance to live in this peaceful, well-connected community!

#### **Essential Information**

MLS® # E4447408 Price \$524,999

Bedrooms 3

Bathrooms 3.00

Full Baths 3

Square Footage 1,747

Acres 0.00

Year Built 2005