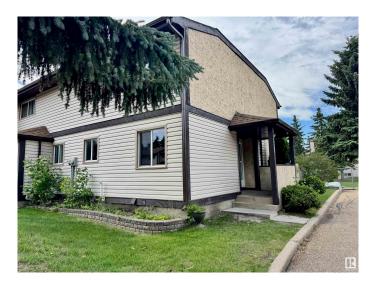

### \$232,500

3 Bedroom, 2.00 Bathroom, 1,037 sqft Condo / Townhouse on 0.00 Acres

Hairsine, Edmonton, AB

Move in Ready! Located in the community of Hairsine. The beautiful 3 bedroom, 2 full bath townhouse has a large kitchen with ample cupboard space, gas stove, and two windows. The Living room has hardwood floors, and garden doors leading to a private back yard with paving stones, flower beds, a shed, and newly built deck. Upstairs is all hardwood and you will find an over sized master bedroom with a closet spanning the length of the room, a 4 pc bathroom and Bedrooms 2 and 3 with fresh paint. The basement is fully finished with laundry room, water softener system, 3pc bathroom, and a second family room.

#### **Exterior**

Exterior Wood, Stucco, Vinyl

Exterior Features Fenced, Landscaped, Low Maintenance Landscape, Playground

Nearby, Public Transportation, Schools, Shopping Nearby

Roof Asphalt Shingles

Construction Wood, Stucco, Vinyl