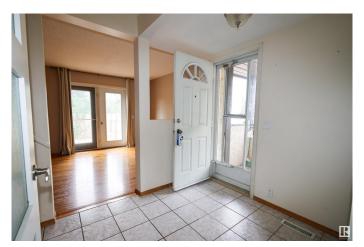

### \$232,500

3 Bedroom, 2.00 Bathroom, 1,037 sqft Condo / Townhouse on 0.00 Acres

Hairsine, Edmonton, AB

Move in Ready! Located in the community of Hairsine. The beautiful 3 bedroom, 2 full bath townhouse has a large kitchen with ample cupboard space, gas stove, and two windows. The Living room has hardwood floors, and garden doors leading to a private back yard with paving stones, flower beds, a shed, and newly built deck. Upstairs is all hardwood and you will find an over sized master bedroom with a closet spanning the length of the room, a 4 pc bathroom and Bedrooms 2 and 3 with fresh paint. The basement is fully finished with laundry room, water softener system, 3pc bathroom, and a second family room.

## Interior

Appliances Dryer, Microwave Hood Fan, Refrigerator, Storage Shed, Stove-Gas,

Washer, Window Coverings

Heating Forced Air-1, Natural Gas

Stories 3

Has Basement Yes

Basement Full, Finished