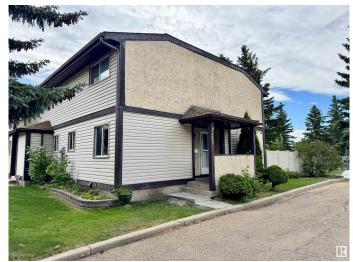

### \$232,500

3 Bedroom, 2.00 Bathroom, 1,037 sqft Condo / Townhouse on 0.00 Acres

Hairsine, Edmonton, AB

Move in Ready! Located in the community of Hairsine. The beautiful 3 bedroom, 2 full bath townhouse has a large kitchen with ample cupboard space, gas stove, and two windows. The Living room has hardwood floors, and garden doors leading to a private back yard with paving stones, flower beds, a shed, and newly built deck. Upstairs is all hardwood and you will find an over sized master bedroom with a closet spanning the length of the room, a 4 pc bathroom and Bedrooms 2 and 3 with fresh paint. The basement is fully finished with laundry room, water softener system, 3pc bathroom, and a second family room.

#### **Exterior**

Exterior Wood, Stucco, Vinyl

Exterior Features Fenced, Landscaped, Low Maintenance Landscape, Playground

Nearby, Public Transportation, Schools, Shopping Nearby

Roof Asphalt Shingles

Construction Wood, Stucco, Vinyl