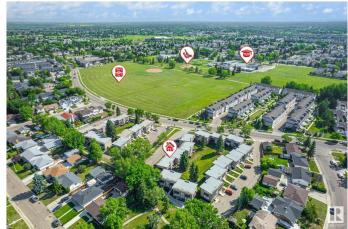

### **Community Information**

Address 14662 121 Street

Area Edmonton
Subdivision Caernarvon
City Edmonton
County ALBERTA

Province AB

Postal Code T5X 1T8

#### **Exterior**

Exterior Wood, Stucco, Vinyl

Exterior Features Backs Onto Park/Trees, Flat Site, Landscaped, No Through Road,

Playground Nearby, Public Transportation, Schools, Shopping Nearby

Roof Asphalt Shingles