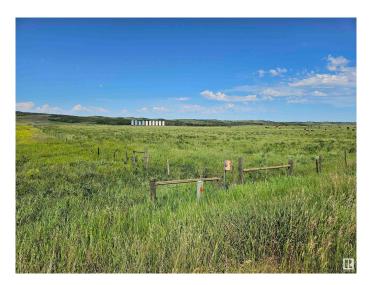

#### \$530,000

0 Bedroom, 0.00 Bathroom, Rural on 157.24 Acres

None, Rural Flagstaff County, AB

Second of two excellent pasture quarters for sale, the NW-36-41-10-W4 is nestled into the scenic Battle River Valley south of Hardisty, Alberta. This guarter is reclaimed with seeded alfalfa and grass that is flat, fenced and cross-fenced for beef production in rotation. This well-managed grass guarter will fit any cattle program and would be preferred to be sold as a package with the adjacent quarter, but can be sold separate. Excellent access to limitless water, hunting and locations to build a scenic country home! Note: Flagstaff County has approximately 8000 tons of pit run piled on the property @ \$5.00/ton. Final value is determined and paid upon crushing and weighing. This will go with the property as a benefit to the Buyer. More potential gravel is possible with test hole diggings. Seller wishes to leave his aeration grain bins on the land and make an access agreement with the buyer for the bins, water for spraying and the reject sand on the property to be hauled out over time.

## Exterior

Exterior Features Fenced, Flat Site, Lake View, Recreation Use, See Remarks