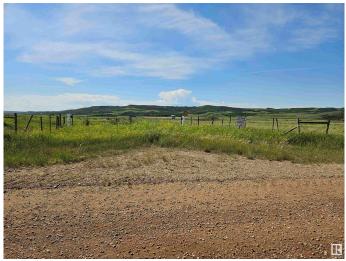

#### \$530,000

0 Bedroom, 0.00 Bathroom, Rural on 157.24 Acres

None, Rural Flagstaff County, AB

Second of two excellent pasture quarters for sale, the NW-36-41-10-W4 is nestled into the scenic Battle River Valley south of Hardisty, Alberta. This guarter is reclaimed with seeded alfalfa and grass that is flat, fenced and cross-fenced for beef production in rotation. This well-managed grass guarter will fit any cattle program and would be preferred to be sold as a package with the adjacent quarter, but can be sold separate. Excellent access to limitless water, hunting and locations to build a scenic country home! Note: Flagstaff County has approximately 8000 tons of pit run piled on the property @ \$5.00/ton. Final value is determined and paid upon crushing and weighing. This will go with the property as a benefit to the Buyer. More potential gravel is possible with test hole diggings. Seller wishes to leave his aeration grain bins on the land and make an access agreement with the buyer for the bins, water for spraying and the reject sand on the property to be hauled out over time.

## Exterior

Exterior Features Fenced, Flat Site, Lake View, Recreation Use, See Remarks