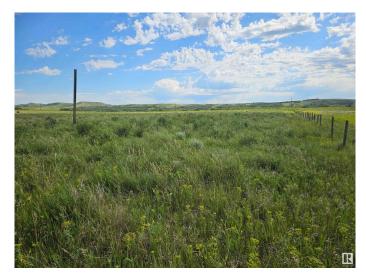

#### \$530,000

0 Bedroom, 0.00 Bathroom, Rural on 157.24 Acres

None, Rural Flagstaff County, AB

Second of two excellent pasture quarters for sale, the NW-36-41-10-W4 is nestled into the scenic Battle River Valley south of Hardisty, Alberta. This guarter is reclaimed with seeded alfalfa and grass that is flat, fenced and cross-fenced for beef production in rotation. This well-managed grass guarter will fit any cattle program and would be preferred to be sold as a package with the adjacent quarter, but can be sold separate. Excellent access to limitless water, hunting and locations to build a scenic country home! Note: Flagstaff County has approximately 8000 tons of pit run piled on the property @ \$5.00/ton. Final value is determined and paid upon crushing and weighing. This will go with the property as a benefit to the Buyer. More potential gravel is possible with test hole diggings. Seller wishes to leave his aeration grain bins on the land and make an access agreement with the buyer for the bins, water for spraying and the reject sand on the property to be hauled out over time.

## Exterior

Exterior Features Fenced, Flat Site, Lake View, Recreation Use, See Remarks