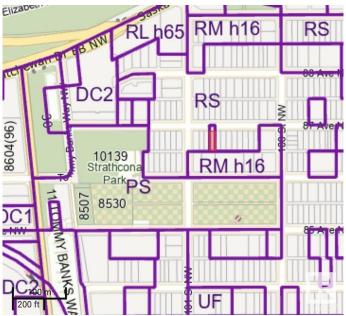

### \$498,000

0 Bedroom, 0.00 Bathroom, Land Commercial on 0.00 Acres

Strathcona, Edmonton, AB

RSM H12 Zoned Lot in the heart of Strathcona, walking distance to River valley and Whyte Avenue. Close to Downtown and University of Alberta. You can build basement + 3 Storey small apartment building (12 to 16 units, depends on the unit mix). Seller can demolish the current house for buyer as demolition permit is approved.

## **Community Information**

Address 10039 87 Avenue

Area Edmonton
Subdivision Strathcona
City Edmonton
County ALBERTA

Province AB

Postal Code T6E 2P1