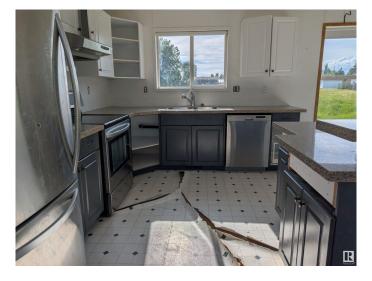

#### \$130,000

3 Bedroom, 2.00 Bathroom, 1,232 sqft Single Family on 0.00 Acres

Pickardville, Pickardville, AB

Discover relaxed country living just 10 minutes south of Westlock! This spacious manufactured home sits on 2 lots in the quiet, family-friendly community of Pickardville. Fully fenced, this property offers tons of space with 3 bedrooms, 2 bathrooms, a sun filled kitchen with a powered island, large living room and a deck that expands the length of the home!

## Interior

| Interior Features | ensuite bathroom          |
|-------------------|---------------------------|
| Appliances        | None                      |
| Heating           | Forced Air-1, Natural Gas |
| Stories           | 1                         |
| Has Basement      | Yes                       |
| Basement          | None, No Basement         |
|                   |                           |