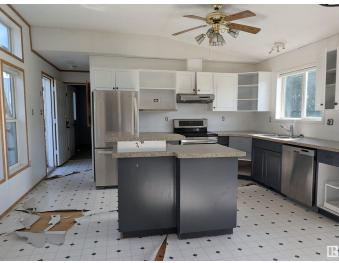

#### \$130,000

3 Bedroom, 2.00 Bathroom, 1,232 sqft Single Family on 0.00 Acres

Pickardville, Pickardville, AB

Discover relaxed country living just 10 minutes south of Westlock! This spacious manufactured home sits on 2 lots in the quiet, family-friendly community of Pickardville. Fully fenced, this property offers tons of space with 3 bedrooms, 2 bathrooms, a sun filled kitchen with a powered island, large living room and a deck that expands the length of the home!

## Interior

| Interior Features | ensuite bathroom          |
|-------------------|---------------------------|
| Appliances        | None                      |
| Heating           | Forced Air-1, Natural Gas |
| Stories           | 1                         |
| Has Basement      | Yes                       |
| Basement          | None, No Basement         |
|                   |                           |