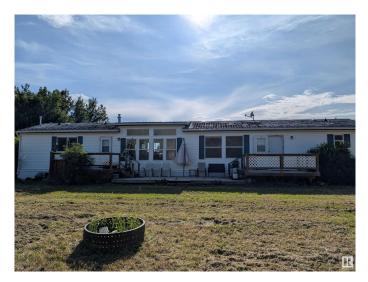

#### \$130,000

3 Bedroom, 2.00 Bathroom, 1,232 sqft Single Family on 0.00 Acres

Pickardville, Pickardville, AB

Discover relaxed country living just 10 minutes south of Westlock! This spacious manufactured home sits on 2 lots in the quiet, family-friendly community of Pickardville. Fully fenced, this property offers tons of space with 3 bedrooms, 2 bathrooms, a sun filled kitchen with a powered island, large living room and a deck that expands the length of the home!

### Exterior

| Exterior          | Modular, Vinyl                                     |
|-------------------|----------------------------------------------------|
| Exterior Features | Fenced, Flat Site, Park/Reserve, Playground Nearby |
| Roof              | Asphalt Shingles                                   |
| Construction      | Modular, Vinyl                                     |
| Foundation        | Block                                              |