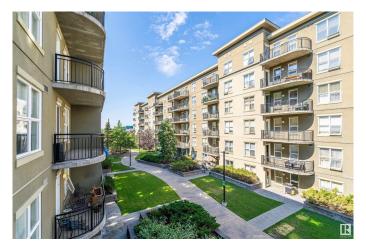

# \$189,000 - 1 4245 139 Avenue, Edmonton

MLS® #E4447552

### \$189,000

2 Bedroom, 2.00 Bathroom, 831 sqft Condo / Townhouse on 0.00 Acres

Clareview Town Centre, Edmonton, AB

Freshly painted and featuring brand new vinyl plank flooring throughout, this 831 sq.ft. 2-bedroom, 2-bathroom condo in Clareview Courts offers 9' ceilings, a functional layout, and a quiet courtyard-facing location for added privacy. The primary bedroom includes a private ensuite, while the second bedroom is next to a full bathroomâ€"ideal for guests or roommates. Additional features include in-suite laundry, a heated underground parking stall, and a storage cage. Located just steps from Clareview LRT, Superstore, restaurants, and shopping. Solid concrete construction provides excellent soundproofing. Condo fees include power, heat, and water/sewer, making this an excellent opportunity for first-time buyers or investors.

# **Community Information**

Address 1 4245 139 Avenue

Area Edmonton

Subdivision Clareview Town Centre

City Edmonton
County ALBERTA

Province AB

Postal Code T5Y 3E8