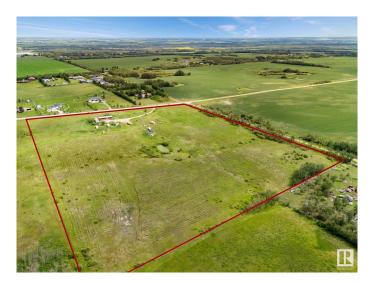

## \$995,000

0 Bedroom, 0.00 Bathroom, Land Commercial on 0.00 Acres

Rural North East Horse Hills, Edmonton, AB

Great potential in this 19 acres parcel that lies within the Horse Hills area structure plan. Situated close to Highway 15, this location is only minutes to North Edmonton, Edmonton Science and Technology Park, Fort Saskatchewan and the Edmonton Institution. The Horse Hills area structure is a large scale development with mixed use commercial, residential, schools, expansive greenspace and LRT transportation. This unique plan is part of the City of Edmonton's vision for communities that provide residents will all goods, services and amenities within the district. The location boasts great highway access to the Energy Corridor and northern part of the province, all while being close to North Saskatchewan river and the natural forests and trails of the area. Currently on this AG zones property sits a home with shop, that is rentable until time of development. Great future development opportunity in the early stages of an exciting and vibrant new area! Drive-out and have a look - you won't be disappointed!