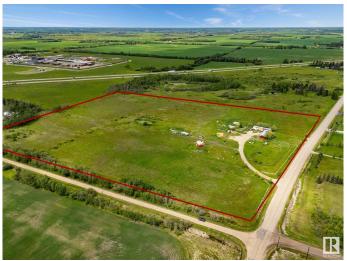

## \$995,000

0 Bedroom, 0.00 Bathroom, Land Commercial on 0.00 Acres

Rural North East Horse Hills, Edmonton, AB

Great potential in this 19 acres parcel that lies within the Horse Hills area structure plan. Situated close to Highway 15, this location is only minutes to North Edmonton, Edmonton Science and Technology Park, Fort Saskatchewan and the Edmonton Institution. The Horse Hills area structure is a large scale development with mixed use commercial, residential, schools, expansive greenspace and LRT transportation. This unique plan is part of the City of Edmonton's vision for communities that provide residents will all goods, services and amenities within the district. The location boasts great highway access to the Energy Corridor and northern part of the province, all while being close to North Saskatchewan river and the natural forests and trails of the area. Currently on this AG zones property sits a home with shop, that is rentable until time of development. Great future development opportunity in the early stages of an exciting and vibrant new area! Drive-out and have a look - you won't be disappointed!