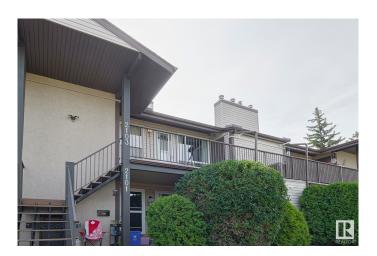

#### \$182,900

2 Bedroom, 1.00 Bathroom, 930 sqft Condo / Townhouse on 0.00 Acres

Skyrattler, Edmonton, AB

Welcome to this ideal carriage home in the complex of SHADOW RIDGE in the community of SKYRATTLER! Entering this home, you come to a large living room featuring a corner FIREPLACE, a spacious dining area and kitchen with all your essential appliances and a large PANTRY. The master bedroom has a large WALK-IN CLOSET. There is an additional bedroom and a full bathroom. Enjoy the convenience of in-suite laundry and your own dedicated parking stall as well as the summer on your dedicated patio featuring a large STORAGE room. NEW HIGH EFFICIENCY FURNACE installed in 2024. This property is located close to all amenities including shopping, restaurants, parks and public transportation.

## **Community Information**

Address 2103 Saddleback Road

Area Edmonton
Subdivision Skyrattler
City Edmonton
County ALBERTA

Province AB

Postal Code T6J 4T4

## **Exterior**

Exterior Wood, Stucco, Vinyl

Exterior Features Golf Nearby, Playground Nearby, Public Transportation, Schools,

Shopping Nearby, See Remarks

Roof Asphalt Shingles

Construction Wood, Stucco, Vinyl Foundation Concrete Perimeter