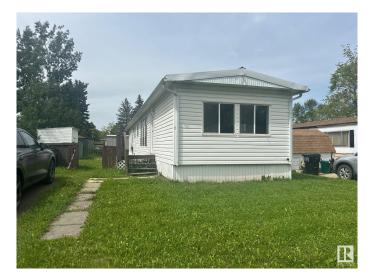

#### \$58,000

2 Bedroom, 1.00 Bathroom, 1,216 sqft Land Lease Community on 0.00 Acres

Maple Ridge (Edmonton), Edmonton, AB

This single wide mobile home located in Maple Ridge would make a great starter home or a home for empty nesters! The home features 2 great sized bedroom and a 4 piece bathroom. The layout is spacious with the open concept living room, dining area, kitchen and the bedrooms, bathroom and laundry tucked away at the rear of the home. The lot is spacious and fenced. There is a great deck to enjoy the summer and it even has a storage shed for yard equipment storage. The home just needs a little tidy and some personal touches and it will shine!