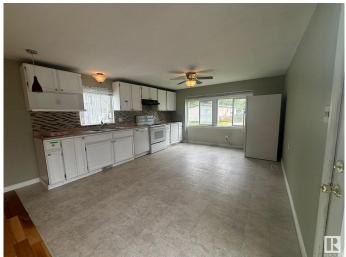

#### \$58,000

2 Bedroom, 1.00 Bathroom, 1,216 sqft Land Lease Community on 0.00 Acres

Maple Ridge (Edmonton), Edmonton, AB

This single wide mobile home located in Maple Ridge would make a great starter home or a home for empty nesters! The home features 2 great sized bedroom and a 4 piece bathroom. The layout is spacious with the open concept living room, dining area, kitchen and the bedrooms, bathroom and laundry tucked away at the rear of the home. The lot is spacious and fenced. There is a great deck to enjoy the summer and it even has a storage shed for yard equipment storage. The home just needs a little tidy and some personal touches and it will shine!