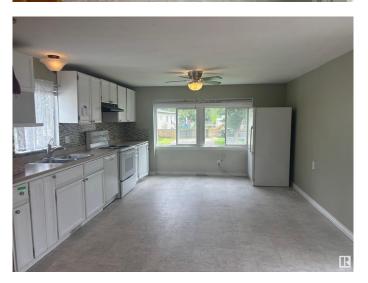

#### \$58,000

2 Bedroom, 1.00 Bathroom, 1,216 sqft Land Lease Community on 0.00 Acres

Maple Ridge (Edmonton), Edmonton, AB

This single wide mobile home located in Maple Ridge would make a great starter home or a home for empty nesters! The home features 2 great sized bedroom and a 4 piece bathroom. The layout is spacious with the open concept living room, dining area, kitchen and the bedrooms, bathroom and laundry tucked away at the rear of the home. The lot is spacious and fenced. There is a great deck to enjoy the summer and it even has a storage shed for yard equipment storage. The home just needs a little tidy and some personal touches and it will shine!