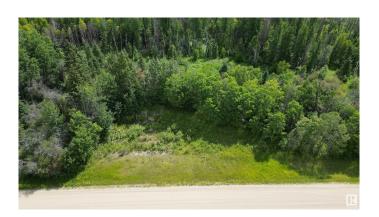

## \$10,000

0 Bedroom, 0.00 Bathroom, Rural on 1.00 Acres

Lac Ste Anne, Rural Lac Ste. Anne County, AB

1 acre lot for sale located on the southwest corner of NW-26-58-7-W5 on Range Road 72. Dimensions of lot according to title are 90.75' by 479.95'. Zoned as Country Living Residential. Municipal setback limits do not allow for placement of any structures or RVs on the property. Purchaser would have to apply for a variance on setbacks for certain usages with the municipality. No approach from road to property. Shed on property of salvage value only. No services. Aerial dimensions not exact and for reference only. No assigned municipal address. To be sold as is.