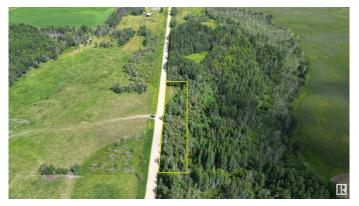

## \$10,000

0 Bedroom, 0.00 Bathroom, Rural on 1.00 Acres

Lac Ste Anne, Rural Lac Ste. Anne County, AB

1 acre lot for sale located on the southwest corner of NW-26-58-7-W5 on Range Road 72. Dimensions of lot according to title are 90.75' by 479.95'. Zoned as Country Living Residential. Municipal setback limits do not allow for placement of any structures or RVs on the property. Purchaser would have to apply for a variance on setbacks for certain usages with the municipality. No approach from road to property. Shed on property of salvage value only. No services. Aerial dimensions not exact and for reference only. No assigned municipal address. To be sold as is.