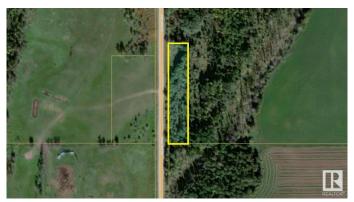

## \$10,000

0 Bedroom, 0.00 Bathroom, Rural on 1.00 Acres

Lac Ste Anne, Rural Lac Ste. Anne County, AB

1 acre lot for sale located on the southwest corner of NW-26-58-7-W5 on Range Road 72. Dimensions of lot according to title are 90.75' by 479.95'. Zoned as Country Living Residential. Municipal setback limits do not allow for placement of any structures or RVs on the property. Purchaser would have to apply for a variance on setbacks for certain usages with the municipality. No approach from road to property. Shed on property of salvage value only. No services. Aerial dimensions not exact and for reference only. No assigned municipal address. To be sold as is.