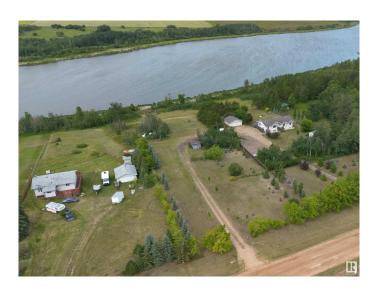

#### \$149,900

0 Bedroom, 0.00 Bathroom, Rural on 1.36 Acres

Lily Lake Estates\_MSTU, Rural Sturgeon County, AB

Don't miss your chance to build your dream home on this 1.36-acre lot backing onto beautiful Lily Lake near Gibbons. This quiet subdivision offers a peaceful, rural lifestyle just 15 minutes from Gibbons and an easy drive to Edmonton and Fort Saskatchewan. The lot's gentle slope is perfect for a walk-out design, and paved roads take you right to your driveway. The shoreline is county-owned, but you'II find nearby spots to launch a canoe or kayak and enjoy the lake. A rare opportunity to enjoy country living with gorgeous lake views!

## **Exterior**

Exterior Features Lake View