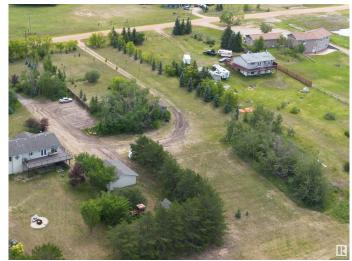

#### \$149,900

0 Bedroom, 0.00 Bathroom, Rural on 1.36 Acres

Lily Lake Estates\_MSTU, Rural Sturgeon County, AB

Don't miss your chance to build your dream home on this 1.36-acre lot backing onto beautiful Lily Lake near Gibbons. This quiet subdivision offers a peaceful, rural lifestyle just 15 minutes from Gibbons and an easy drive to Edmonton and Fort Saskatchewan. The lot's gentle slope is perfect for a walk-out design, and paved roads take you right to your driveway. The shoreline is county-owned, but you'II find nearby spots to launch a canoe or kayak and enjoy the lake. A rare opportunity to enjoy country living with gorgeous lake views!

# **Community Information**

Address 30 23329 Sh 651

Area Rural Sturgeon County
Subdivision Lily Lake Estates\_MSTU

City Rural Sturgeon County

County ALBERTA

Province AB

Postal Code T0A 1N6