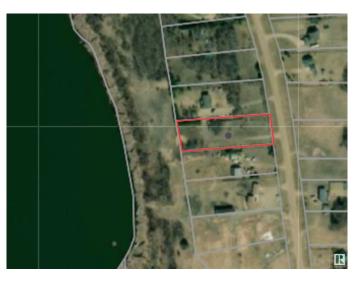

#### \$149,900

0 Bedroom, 0.00 Bathroom, Rural on 1.36 Acres

Lily Lake Estates\_MSTU, Rural Sturgeon County, AB

Don't miss your chance to build your dream home on this 1.36-acre lot backing onto beautiful Lily Lake near Gibbons. This quiet subdivision offers a peaceful, rural lifestyle just 15 minutes from Gibbons and an easy drive to Edmonton and Fort Saskatchewan. The lot's gentle slope is perfect for a walk-out design, and paved roads take you right to your driveway. The shoreline is county-owned, but you'II find nearby spots to launch a canoe or kayak and enjoy the lake. A rare opportunity to enjoy country living with gorgeous lake views!

# **Community Information**

Address 30 23329 Sh 651

Area Rural Sturgeon County
Subdivision Lily Lake Estates\_MSTU

City Rural Sturgeon County

County ALBERTA

Province AB

Postal Code T0A 1N6