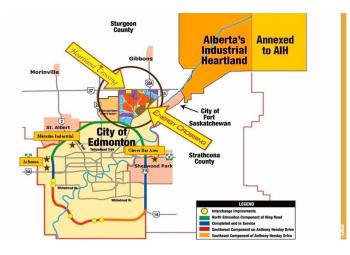

## \$99,900

0 Bedroom, 0.00 Bathroom, Land Commercial on 0.00 Acres

Edmonton Energy And Technology Park, Edmonton, AB

Investor Alert! Own 1 acre of prime land within a titled 72-acre parcel that is perfectly positioned inside Edmonton city limits. This unique shared ownership model gives you a secure, titled stake with zero carrying costs during the projectâ€"no debt, no stress, just pure potential. The land is fully managed by professionals and kept 100% debt-free, offering a worry-free, hands-off investment. Located just 2 minutes from Anthony Henday Drive and 20 minutes from downtown Edmonton, Fort Saskatchewan, and Alberta's booming Industrial Heartland, the site is poised for rezoning and future commercial or industrial growth. Join the "Heartland Crossing" Investors Family and be part of a rare early-stage opportunity with exceptional upside!