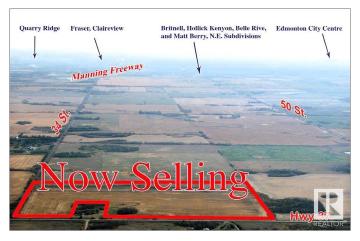

## \$99,900

0 Bedroom, 0.00 Bathroom, Land Commercial on 0.00 Acres

Edmonton Energy And Technology Park, Edmonton, AB

Investor Alert! Own 1 acre of prime land within a titled 72-acre parcel that is perfectly positioned inside Edmonton city limits. This unique shared ownership model gives you a secure, titled stake with zero carrying costs during the projectâ€"no debt, no stress, just pure potential. The land is fully managed by professionals and kept 100% debt-free, offering a worry-free, hands-off investment. Located just 2 minutes from Anthony Henday Drive and 20 minutes from downtown Edmonton, Fort Saskatchewan, and Alberta's booming Industrial Heartland, the site is poised for rezoning and future commercial or industrial growth. Join the "Heartland Crossing" Investors Family and be part of a rare early-stage opportunity with exceptional upside!