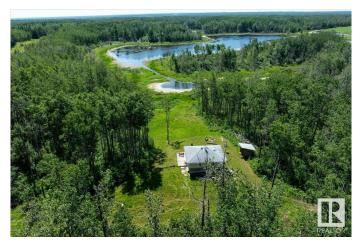

#### \$260,000

0 Bedroom, 0.00 Bathroom, Rural on 39.66 Acres

None, Rural Beaver County, AB

39.66 acres of Alberta Wilderness! Rolling land is a heavily treed lot with cut trails. Seasonal cabin overlooks a pond. An abundance of wildlife and water fowl inhabits this parcel of land. Great building site with possible walkout basement design. Located in beaver county, just 45 minutes to Sherwood Park & Edmonton. A must see !!!

### **Exterior**

Exterior Features Private Setting, Rolling Land, Treed Lot