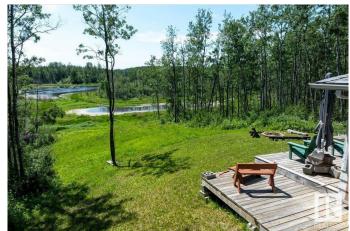

#### \$260,000

0 Bedroom, 0.00 Bathroom, Rural on 39.66 Acres

None, Rural Beaver County, AB

39.66 acres of Alberta Wilderness! Rolling land is a heavily treed lot with cut trails. Seasonal cabin overlooks a pond. An abundance of wildlife and water fowl inhabits this parcel of land. Great building site with possible walkout basement design. Located in beaver county, just 45 minutes to Sherwood Park & Edmonton. A must see !!!

### **Exterior**

Exterior Features Private Setting, Rolling Land, Treed Lot