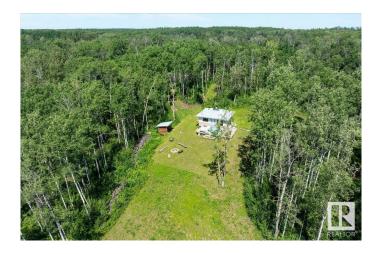

#### \$260,000

0 Bedroom, 0.00 Bathroom, Rural on 39.66 Acres

None, Rural Beaver County, AB

39.66 acres of Alberta Wilderness! Rolling land is a heavily treed lot with cut trails. Seasonal cabin overlooks a pond. An abundance of wildlife and water fowl inhabits this parcel of land. Great building site with possible walkout basement design. Located in beaver county, just 45 minutes to Sherwood Park & Edmonton. A must see !!!

### **Exterior**

Exterior Features Private Setting, Rolling Land, Treed Lot