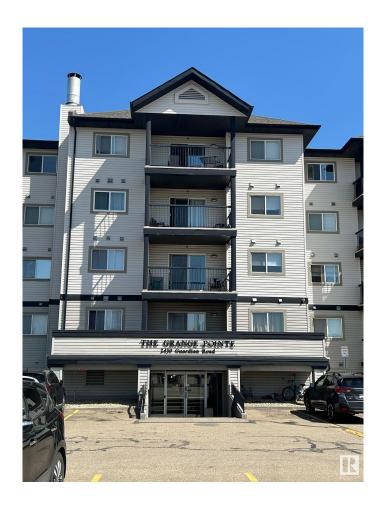

# \$189,500 - 104 2430 Guardian Road, Edmonton

MLS® #E4447707

### \$189,500

2 Bedroom, 2.00 Bathroom, 861 sqft Condo / Townhouse on 0.00 Acres

Glastonbury, Edmonton, AB

Two bedroom, two bathroom unit in the most desirable Grange Pointe. Newer paint and vinyl plank floors. Spacious kitchen with loads of cabinets and stainless steel appliances. Large living room and a dining , large windows , sliding patio doors to the large balcony. Spacious master bedroom has a walk through closet and an ensuite bathroom. A roomy second bedroom, a second four piece bath with linen closet. This unit also offers in suite laundry , as well as one surface energized parking stall. Excellent access to shopping, public transportation, schools and located within minutes from the Whitemud and Anthony Henday.

# **Community Information**

Address 104 2430 Guardian Road

Area Edmonton
Subdivision Glastonbury
City Edmonton
County ALBERTA

Province AB

Postal Code T5J 6X9