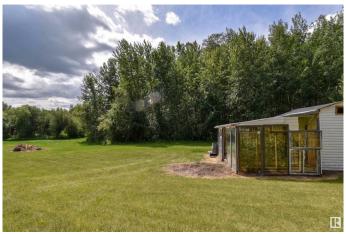

## \$110,000

0 Bedroom, 0.00 Bathroom, Rural on 1.10 Acres

Lakeview Place, Rural Lac Ste. Anne County, AB

Looking for a peaceful weekend escape or a place to build your dream acreage retreat? This 1.1-acre parcel near Lac Ste. Anne offers a quiet, natural setting with mature trees lining the west and south borders for added privacy and beauty. A garden shed with an attached greenhouse is already in placeâ€"perfect for starting your vegetables or tending to flowers in the warmer months. Whether you're seeking a tranquil getaway close to the lake or envisioning a year-round acreage paradise, this property offers the space and potential to make it happen. Plus, the neighboring property is also for sale and features a cozy 364 sq ft cabin with an attached single garageâ€"an excellent opportunity to expand your footprint or host guests. Just a short drive from the lake, this rural gem offers both serenity and possibility. Don't miss your chance to own a slice of countryside near Lac Ste. Anne!