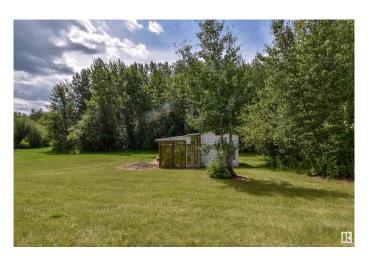

## \$110,000

0 Bedroom, 0.00 Bathroom, Rural on 1.10 Acres

Lakeview Place, Rural Lac Ste. Anne County, AB

Looking for a peaceful weekend escape or a place to build your dream acreage retreat? This 1.1-acre parcel near Lac Ste. Anne offers a quiet, natural setting with mature trees lining the west and south borders for added privacy and beauty. A garden shed with an attached greenhouse is already in placeâ€"perfect for starting your vegetables or tending to flowers in the warmer months. Whether you're seeking a tranquil getaway close to the lake or envisioning a year-round acreage paradise, this property offers the space and potential to make it happen. Plus, the neighboring property is also for sale and features a cozy 364 sq ft cabin with an attached single garageâ€"an excellent opportunity to expand your footprint or host guests. Just a short drive from the lake, this rural gem offers both serenity and possibility. Don't miss your chance to own a slice of countryside near Lac Ste. Anne!