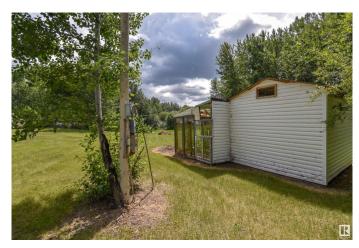

## \$110,000

0 Bedroom, 0.00 Bathroom, Rural on 1.10 Acres

Lakeview Place, Rural Lac Ste. Anne County, AB

Looking for a peaceful weekend escape or a place to build your dream acreage retreat? This 1.1-acre parcel near Lac Ste. Anne offers a quiet, natural setting with mature trees lining the west and south borders for added privacy and beauty. A garden shed with an attached greenhouse is already in placeâ€"perfect for starting your vegetables or tending to flowers in the warmer months. Whether you're seeking a tranquil getaway close to the lake or envisioning a year-round acreage paradise, this property offers the space and potential to make it happen. Plus, the neighboring property is also for sale and features a cozy 364 sq ft cabin with an attached single garageâ€"an excellent opportunity to expand your footprint or host guests. Just a short drive from the lake, this rural gem offers both serenity and possibility. Don't miss your chance to own a slice of countryside near Lac Ste. Anne!