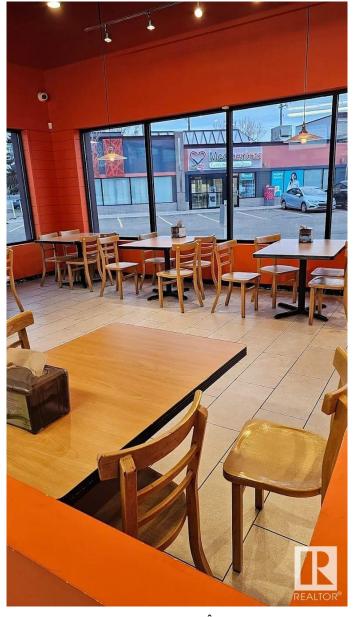

#### \$299,000

0 Bedroom, 0.00 Bathroom, Business on 0.00 Acres

Central Mcdougall, Edmonton, AB

Great Opportunity to own an established Restaurant on very busy location with high exposure. Located directly across the Kingsway LRT station, this business is surrounded by major traffic drivers like Kingsway Mall, Royal Alexandra Hospital, NAIT, multiple auto dealerships and government buildings. It's a rare combination of strong daytime foot traffic, excellent street visibility, and consistent delivery demand. This business has been well-run and maintained, with a clean and modern buildout, and fully equipped kitchen. It has very low fix monthly franchise fee and is perfect for first-time business buyers or seasoned operators looking to expand their portfolio. It has large sitting area with big windows and also has potential for patio seating. Whether you're looking for a hands-on opportunity or a semi-absentee investment, this location is primed for continued success â€" with room to grow through local marketing, catering, or expanded hours.