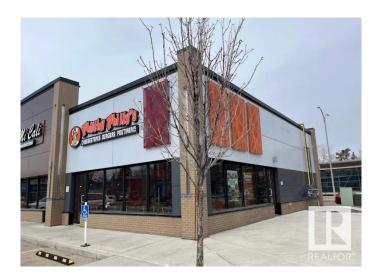

#### \$299,000

0 Bedroom, 0.00 Bathroom, Business on 0.00 Acres

Central Mcdougall, Edmonton, AB

Great Opportunity to own an established Restaurant on very busy location with high exposure. Located directly across the Kingsway LRT station, this business is surrounded by major traffic drivers like Kingsway Mall, Royal Alexandra Hospital, NAIT, multiple auto dealerships and government buildings. It's a rare combination of strong daytime foot traffic, excellent street visibility, and consistent delivery demand. This business has been well-run and maintained, with a clean and modern buildout, and fully equipped kitchen. It has very low fix monthly franchise fee and is perfect for first-time business buyers or seasoned operators looking to expand their portfolio. It has large sitting area with big windows and also has potential for patio seating. Whether you're looking for a hands-on opportunity or a semi-absentee investment, this location is primed for continued success â€" with room to grow through local marketing, catering, or expanded hours.