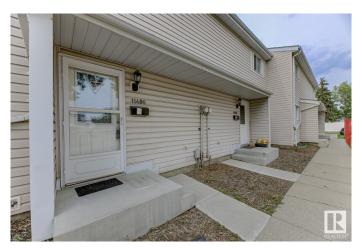

#### \$209,900

3 Bedroom, 1.50 Bathroom, 990 sqft Condo / Townhouse on 0.00 Acres

Carlisle, Edmonton, AB

Gorgeous TownHome offers elegance, magnificent living spaces. This home features 1036 SQFT, 3 bed and 1.5 baths. Stunning curb appeal with vinyl exterior. Inside the front entry boasts an impressive living area. The Chef's Kitchen is outstanding from every angle, showcases tasteful finishes custom cabinetry. 3 large bedrooms & 1 Full bathroom. The Fully Finished Basement is perfect for entertaining with a Large Living Room, and a Large Laundry Room. The Fully Fenced Private Backyard offers plenty of space, great for entertaining. The Parking Stall is right out front of the unit. Plenty of visitor parking out front and quick walking distance to the unit. In a Great Location close to abundance of schools, playgrounds, downtown, major shopping centres and public transportation.

## **Exterior**

Exterior Wood, Vinyl

Exterior Features Public Transportation, Schools, Shopping Nearby

Roof Asphalt Shingles

Construction Wood, Vinyl

Foundation Concrete Perimeter