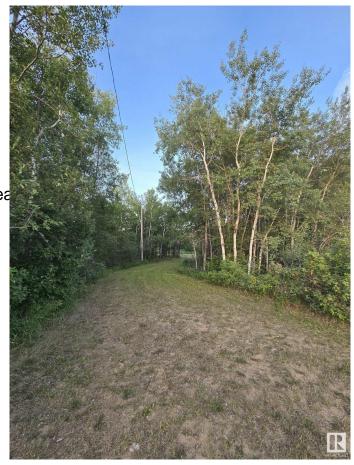

## \$122,000

0 Bedroom, 0.00 Bathroom, Rural on 4.33 Acres

Lily Lake Estates\_MSTU, Rural Sturgeon County, AB

Escape to 4.33 acres in Lily Lake
Estatesâ€"secluded, private, and ready for
your dream home! With a drilled well, power
already on site, and a gated driveway
approach, all that's left is to run gas and
build. Enjoy sunrise views from your back deck
and sunsets from the front, depending on your
home's placement. This quiet subdivision
has minimal gravel. Partially cleared for
recreational use, it's perfect for families with
school bus access to Gibbons and Bon
Accord. No mobile homes allowed and
minimum 1,000 sq ft builds make this a solid
investment opportunity.