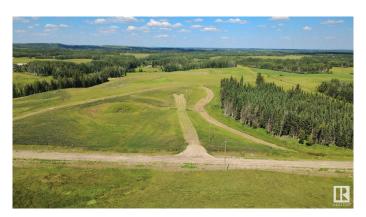

### \$144,900

0 Bedroom, 0.00 Bathroom, Rural on 12.21 Acres

None, Rural Brazeau County, AB

Tucked just 20 minutes outside Drayton Valley, this peaceful 12-acre parcel offers stunning ravine views and a welcome escape from the noise of town. Fully fenced and thoughtfully prepared with power already on site, the land is ready for whatever dreams you've been quietly planningâ€"whether that's building your forever home, starting a weekend retreat, or simply staking your claim to some wide-open Alberta sky. The terrain offers a beautiful mix of open space and natural serenity, perfect for those craving fresh air, privacy, and a slower pace. Opportunities like this don't stick around longâ€"especially ones that make unplugging feel so easy.

## **Exterior**

Exterior Features Corner Lot, Fenced, Hillside, Ravine View, Recreation Use