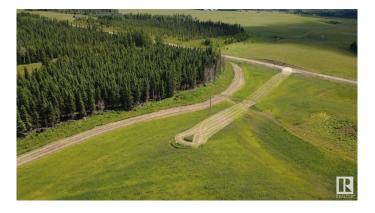

### \$144,900

0 Bedroom, 0.00 Bathroom, Rural on 12.21 Acres

None, Rural Brazeau County, AB

Tucked just 20 minutes outside Drayton Valley, this peaceful 12-acre parcel offers stunning ravine views and a welcome escape from the noise of town. Fully fenced and thoughtfully prepared with power already on site, the land is ready for whatever dreams you've been quietly planningâ€"whether that's building your forever home, starting a weekend retreat, or simply staking your claim to some wide-open Alberta sky. The terrain offers a beautiful mix of open space and natural serenity, perfect for those craving fresh air, privacy, and a slower pace. Opportunities like this don't stick around longâ€"especially ones that make unplugging feel so easy.

## **Exterior**

Exterior Features Corner Lot, Fenced, Hillside, Ravine View, Recreation Use