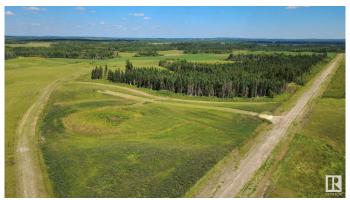

### \$144,900

0 Bedroom, 0.00 Bathroom, Rural on 12.21 Acres

None, Rural Brazeau County, AB

Tucked just 20 minutes outside Drayton Valley, this peaceful 12-acre parcel offers stunning ravine views and a welcome escape from the noise of town. Fully fenced and thoughtfully prepared with power already on site, the land is ready for whatever dreams you've been quietly planningâ€"whether that's building your forever home, starting a weekend retreat, or simply staking your claim to some wide-open Alberta sky. The terrain offers a beautiful mix of open space and natural serenity, perfect for those craving fresh air, privacy, and a slower pace. Opportunities like this don't stick around longâ€"especially ones that make unplugging feel so easy.

## **Exterior**

Exterior Features Corner Lot, Fenced, Hillside, Ravine View, Recreation Use