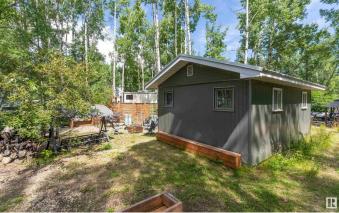

## \$130,000

0 Bedroom, 0.00 Bathroom, Rural on 0.13 Acres

Sunset Shores, Rural Parkland County, AB

LAKE LOT at Sunset Shores RV Resort. Enjoy lake life at this beautiful community. Park your RV all year round nestled in the trees with a 14 x 20 bunkhouse, perfect for guests, firepit area, fenced with flower beds and privacy. This lakefron year round community features municipal water, sewer, power. There are paved roads throughout the community, clubhouse with a heated pool. Enjoy the gym, laundry, showers, public dock, private boat slips aqnd boat launch. There are pickle ball, tennis and basketball courts. Trail system for beautiful nature walks. Easy commute back to Edmonton in 45 mins.