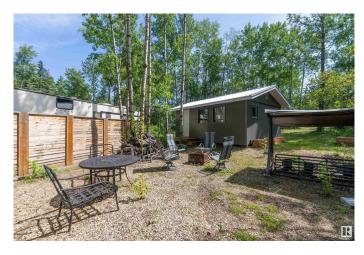

## \$130,000

0 Bedroom, 0.00 Bathroom, Rural on 0.13 Acres

Sunset Shores, Rural Parkland County, AB

LAKE LOT at Sunset Shores RV Resort. Enjoy lake life at this beautiful community. Park your RV all year round nestled in the trees with a 14 x 20 bunkhouse, perfect for guests, firepit area, fenced with flower beds and privacy. This lakefron year round community features municipal water, sewer, power. There are paved roads throughout the community, clubhouse with a heated pool. Enjoy the gym, laundry, showers, public dock, private boat slips aqnd boat launch. There are pickle ball, tennis and basketball courts. Trail system for beautiful nature walks. Easy commute back to Edmonton in 45 mins.