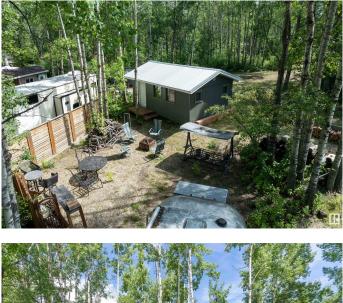

## \$130,000

0 Bedroom, 0.00 Bathroom, Rural on 0.13 Acres

Sunset Shores, Rural Parkland County, AB

LAKE LOT at Sunset Shores RV Resort. Enjoy lake life at this beautiful community. Park your RV all year round nestled in the trees with a 14 x 20 bunkhouse, perfect for guests, firepit area, fenced with flower beds and privacy. This lakefron year round community features municipal water, sewer, power. There are paved roads throughout the community, clubhouse with a heated pool. Enjoy the gym, laundry, showers, public dock, private boat slips aqnd boat launch. There are pickle ball, tennis and basketball courts. Trail system for beautiful nature walks. Easy commute back to Edmonton in 45 mins.