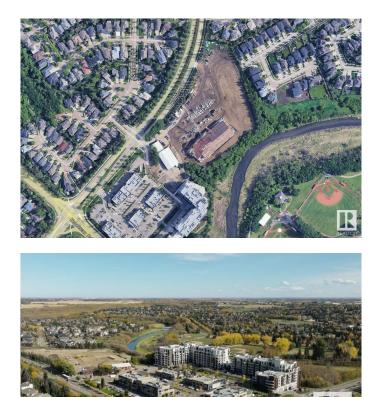

## \$1,743,000

0 Bedroom, 0.00 Bathroom, Land Commercial on 0.00 Acres

Oakmont, St. Albert, AB

Welcome to Riverbank Landing! Rare opportunity to purchase mixed-use development land within St. Albert's most exciting development on the banks of the Sturgeon River. Land is fully serviced and ready for building permits with all off-site levies prepaid. Lot 1 (0.83 acres) can be sold separately or combined with Lot 5 (1.13 acres) for a total of up to 1.96 acres. Planned development includes approximately 1,200 residents living directly on site. Mixed-use zoning provides a wide variety of development options.