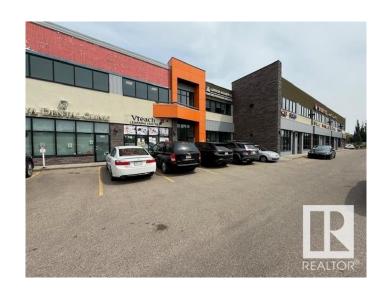

#### \$0

0 Bedroom, 0.00 Bathroom, Office on 0.00 Acres

Summerside, Edmonton, AB

An Opportunity to Lease this Main Level Office Space in a busy Plaza on Summerside. The space is ideal for a warehouse, medical office, service industry and other uses. Easy Access to Gateway Business Centre off the QEII and Anthony Henday. Your office will be in close proximity to the neighborhoods of Summerside, Ellerslie, Rutherford and the Orchads. Ample surface parking. Available Immediately with potential to negotiate an allowance for improvements. The second story is occupied by an accounting office.