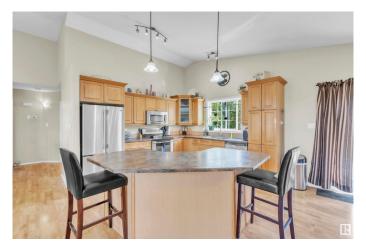

### \$514.900

4 Bedroom, 3.00 Bathroom, 1,442 sqft Rural on 5.14 Acres

Pine Meadows Estates, Rural Bonnyville M.D., AB

Modified bi-level on 5.14 acres in Pine Meadows Estate! This open-concept home is perfect for entertaining, featuring a spacious kitchen with ample cabinetry and a large island that flows into the bright living room. The primary bedroom offers a generous walk-in closet and ensuite with a jacuzzi tub and separate shower. Two more bedrooms on the main level and one downstairs provide plenty of space for family or guests. The fully developed basement adds extra living space, and the two-tiered deck off the kitchen is ideal for BBQs and enjoying the peaceful surroundings. Direct access from the attached garage adds convenience. Country living with room to breathe!