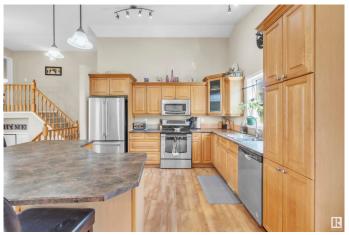

### \$514.900

4 Bedroom, 3.00 Bathroom, 1,442 sqft Rural on 5.14 Acres

Pine Meadows Estates, Rural Bonnyville M.D., AB

Modified bi-level on 5.14 acres in Pine Meadows Estate! This open-concept home is perfect for entertaining, featuring a spacious kitchen with ample cabinetry and a large island that flows into the bright living room. The primary bedroom offers a generous walk-in closet and ensuite with a jacuzzi tub and separate shower. Two more bedrooms on the main level and one downstairs provide plenty of space for family or guests. The fully developed basement adds extra living space, and the two-tiered deck off the kitchen is ideal for BBQs and enjoying the peaceful surroundings. Direct access from the attached garage adds convenience. Country living with room to breathe!