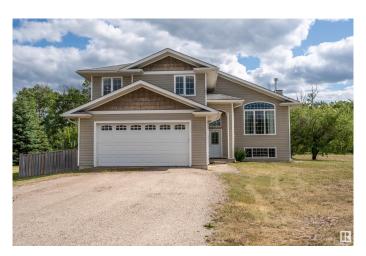

### \$514.900

4 Bedroom, 3.00 Bathroom, 1,442 sqft Rural on 5.14 Acres

Pine Meadows Estates, Rural Bonnyville M.D., AB

Modified bi-level on 5.14 acres in Pine Meadows Estate! This open-concept home is perfect for entertaining, featuring a spacious kitchen with ample cabinetry and a large island that flows into the bright living room. The primary bedroom offers a generous walk-in closet and ensuite with a jacuzzi tub and separate shower. Two more bedrooms on the main level and one downstairs provide plenty of space for family or guests. The fully developed basement adds extra living space, and the two-tiered deck off the kitchen is ideal for BBQs and enjoying the peaceful surroundings. Direct access from the attached garage adds convenience. Country living with room to breathe!

### **Essential Information**

MLS® # E4448095 Price \$514,900

Bedrooms 4

Bathrooms 3.00

Full Baths 3

Square Footage 1,442

Acres 5.14

Year Built 2006

Type Rural

Sub-Type Detached Single Family

Style Bi-Level Status Active