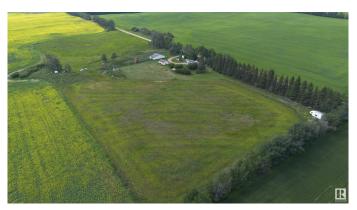

# \$225,000

2 Bedroom, 1.00 Bathroom, 1,159 sqft Rural on 7.88 Acres

None, Rural Westlock County, AB

Farmhouse Charm. Nicely located 25 minutes from Westlock, near the Hamlet of Nestow. This 2 bed,1 bath home has been beautifully renovated throughout almost the whole interior. Featuring the electric fireplace in the living area, updated flooring throughout the home, new PVC windows. Main floor laundry. Nice size mudroom. A loft on the second level for added storage. Door to access the deck on the east side, perfect for soaking up the sun while having your morning coffee. With 7.88 acres to have a few animals. Good size barn with water, power and a concrete floor. As well as a water bowl in the corral. Fenced and ready to be grazed. A second garage with power. Private yard, with plenty of mature trees. Loads of potential with some TLC at this property. A must see!