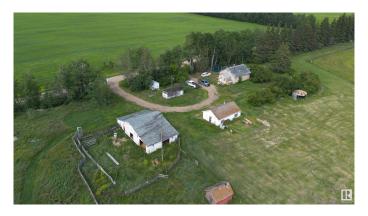

# \$225,000

2 Bedroom, 1.00 Bathroom, 1,159 sqft Rural on 7.88 Acres

None, Rural Westlock County, AB

Farmhouse Charm. Nicely located 25 minutes from Westlock, near the Hamlet of Nestow. This 2 bed,1 bath home has been beautifully renovated throughout almost the whole interior. Featuring the electric fireplace in the living area, updated flooring throughout the home, new PVC windows. Main floor laundry. Nice size mudroom. A loft on the second level for added storage. Door to access the deck on the east side, perfect for soaking up the sun while having your morning coffee. With 7.88 acres to have a few animals. Good size barn with water, power and a concrete floor. As well as a water bowl in the corral. Fenced and ready to be grazed. A second garage with power. Private yard, with plenty of mature trees. Loads of potential with some TLC at this property. A must see!