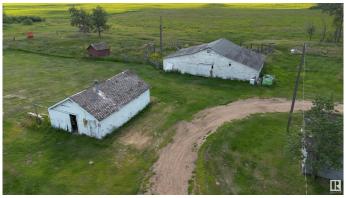

# \$225,000

2 Bedroom, 1.00 Bathroom, 1,159 sqft Rural on 7.88 Acres

None, Rural Westlock County, AB

Farmhouse Charm. Nicely located 25 minutes from Westlock, near the Hamlet of Nestow. This 2 bed,1 bath home has been beautifully renovated throughout almost the whole interior. Featuring the electric fireplace in the living area, updated flooring throughout the home, new PVC windows. Main floor laundry. Nice size mudroom. A loft on the second level for added storage. Door to access the deck on the east side, perfect for soaking up the sun while having your morning coffee. With 7.88 acres to have a few animals. Good size barn with water, power and a concrete floor. As well as a water bowl in the corral. Fenced and ready to be grazed. A second garage with power. Private yard, with plenty of mature trees. Loads of potential with some TLC at this property. A must see!