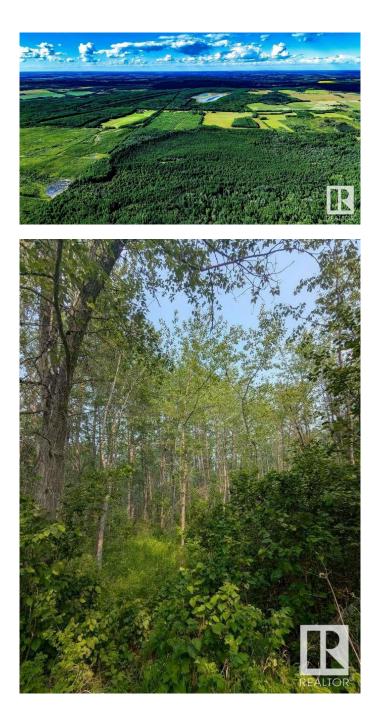

#### \$184,000

0 Bedroom, 0.00 Bathroom, Rural on 160.00 Acres

None, Rural Athabasca County, AB

For more information, please click on "View Listing on Realtor Website". Embrace the beauty of nature with this exceptional 160 acre recreational quarter, just a short 15 minutes from Athabasca. Easily accessed via a service road 800 meters off gravel. Perfect for outdoor enthusiasts, hunters, or anyone seeking a peaceful retreat, this property offers an escape from the ordinary. Wander through rolling terrain, where thriving wildlifeâ€"whitetail deer, moose, and elkâ€"roam freely, great for wildlife observation or private hunting. A seasonal river meanders through the land, providing a natural water source that attracts game. The wildlife has formed an array of natural walking trails, making it a prime location for year-round outdoor activities. Whether you're seeking solitude, adventure, or simply the serenity of nature, this property offers an excellent opportunity to reconnect with the wild. Zoned Agricultural, located 6 kilometers east of Highway 2. Surface Land Lease (Natural Gas).

## Exterior

Exterior Features Creek, No Through Road, Not Fenced, Private Setting, Recreation Use, Subdividable Lot, Treed Lot, See Remarks