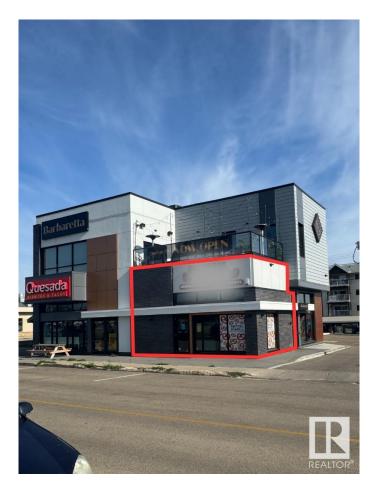

#### **\$0**

0 Bedroom, 0.00 Bathroom, Retail on 0.00 Acres

City Centre, Spruce Grove, AB

High Visibility Commercial Space for Lease in Spruce Grove City Centre! Now available - a modern, energy efficient main floor commercial unit with immediate availability in one of Spruce Grove's most prominent newer buildings. Ideally located just off Highway 16A with exposure to over 26,000 vehicles per day, this built out 511 sq ft space was previously used as an upscale bakery/takeout business and is perfect for a variety of uses. Designed with flexibility in mind, the building features onsite parking, secure heated storage options, elevator access, and shared washroom facilities. Tenants benefit from close proximity to dense residential areas and excellent walkability to local amenities.