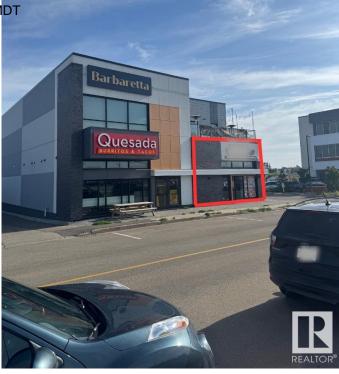

#### **\$0**

0 Bedroom, 0.00 Bathroom, Retail on 0.00 Acres

City Centre, Spruce Grove, AB

High Visibility Commercial Space for Lease in Spruce Grove City Centre! Now available - a modern, energy efficient main floor commercial unit with immediate availability in one of Spruce Grove's most prominent newer buildings. Ideally located just off Highway 16A with exposure to over 26,000 vehicles per day, this built out 511 sq ft space was previously used as an upscale bakery/takeout business and is perfect for a variety of uses. Designed with flexibility in mind, the building features onsite parking, secure heated storage options, elevator access, and shared washroom facilities. Tenants benefit from close proximity to dense residential areas and excellent walkability to local amenities.