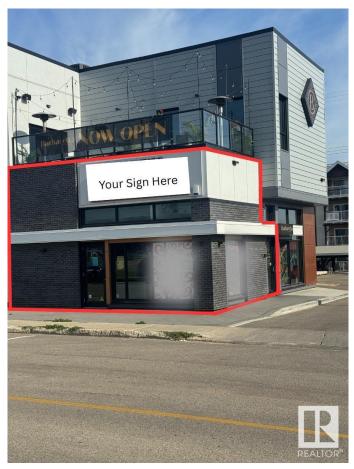

#### **\$0**

0 Bedroom, 0.00 Bathroom, Retail on 0.00 Acres

City Centre, Spruce Grove, AB

High Visibility Commercial Space for Lease in Spruce Grove City Centre! Now available - a modern, energy efficient main floor commercial unit with immediate availability in one of Spruce Grove's most prominent newer buildings. Ideally located just off Highway 16A with exposure to over 26,000 vehicles per day, this built out 511 sq ft space was previously used as an upscale bakery/takeout business and is perfect for a variety of uses. Designed with flexibility in mind, the building features onsite parking, secure heated storage options, elevator access, and shared washroom facilities. Tenants benefit from close proximity to dense residential areas and excellent walkability to local amenities.