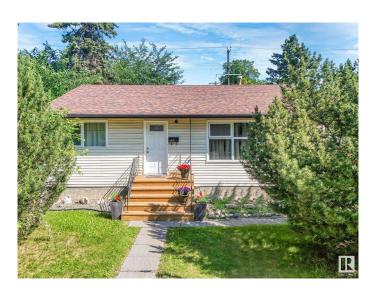

### \$289,000

4 Bedroom, 2.00 Bathroom, 931 sqft Single Family on 0.00 Acres

Newton, Edmonton, AB

Charming and full of potential, this 930 sq ft bungalow is the perfect blend of classic character and smart updates! Featuring 2 bedrooms up and 2 more down, there's room for family, guests, or a home office. Enjoy the bright eat-in kitchen, newer vinyl windows, newer shingles, and a high-efficiency furnace for year-round comfort. Two full bathrooms add convenience, while the spacious yard offers endless possibilities for gardening, entertaining, or future development. A single detached garage adds extra storage and parking. Located close to schools, parks, shopping and transitâ€"this home is a fantastic opportunity for first-time buyers, investors, or downsizers alike!