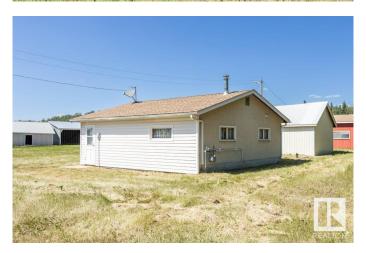

#### \$289,000

1 Bedroom, 1.00 Bathroom, 581 sqft Rural on 7.41 Acres

None, Rural Thorhild County, AB

7.41 ACRE ACREAGE WITH AN ABUNDANCE OF OUTBUILDINGS. Located between Clyde and Thorhild you will find this amazing opportunity. 581 sq ft well maintained 1 bedroom home with 4 pce bath, modest kitchen, dining & living room. Outside you will find one car garage w/ auto opener, 18x26 workshop w/ concrete floor, 26x30 barn w/ stalls & hay loft, 28x58 pole shed for machine storage, 17.5x28 storage shed, insulated pump house & numerous other outbuildings and grain storage buildings. Yard site is fully serviced with power, natural gas, good drilled well, and septic system. There is a large, treed area to the north of the yard site as well as a mature perimeter tree line. Lots of room to fence for animals. Move in and enjoy, use as your weekend getaway or build your dream home in this established yard. All of this located just outside of the hamlet of Thorhild, less than an hour from Edmonton & Fort Saskatchewan. Alberta's Industrial Heartland only a 45-minute commute.