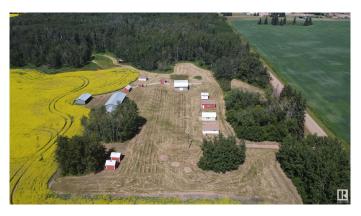

#### \$289,000

1 Bedroom, 1.00 Bathroom, 581 sqft Rural on 7.41 Acres

None, Rural Thorhild County, AB

7.41 ACRE ACREAGE WITH AN ABUNDANCE OF OUTBUILDINGS. Located between Clyde and Thorhild you will find this amazing opportunity. 581 sq ft well maintained 1 bedroom home with 4 pce bath, modest kitchen, dining & living room. Outside you will find one car garage w/ auto opener, 18x26 workshop w/ concrete floor, 26x30 barn w/ stalls & hay loft, 28x58 pole shed for machine storage, 17.5x28 storage shed, insulated pump house & numerous other outbuildings and grain storage buildings. Yard site is fully serviced with power, natural gas, good drilled well, and septic system. There is a large, treed area to the north of the yard site as well as a mature perimeter tree line. Lots of room to fence for animals. Move in and enjoy, use as your weekend getaway or build your dream home in this established yard. All of this located just outside of the hamlet of Thorhild, less than an hour from Edmonton & Fort Saskatchewan. Alberta's Industrial Heartland only a 45-minute commute.