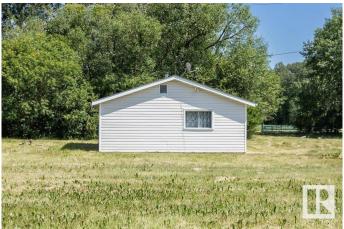

#### \$289,000

1 Bedroom, 1.00 Bathroom, 581 sqft Rural on 7.41 Acres

None, Rural Thorhild County, AB

7.41 ACRE ACREAGE WITH AN ABUNDANCE OF OUTBUILDINGS. Located between Clyde and Thorhild you will find this amazing opportunity. 581 sq ft well maintained 1 bedroom home with 4 pce bath, modest kitchen, dining & living room. Outside you will find one car garage w/ auto opener, 18x26 workshop w/ concrete floor, 26x30 barn w/ stalls & hay loft, 28x58 pole shed for machine storage, 17.5x28 storage shed, insulated pump house & numerous other outbuildings and grain storage buildings. Yard site is fully serviced with power, natural gas, good drilled well, and septic system. There is a large, treed area to the north of the yard site as well as a mature perimeter tree line. Lots of room to fence for animals. Move in and enjoy, use as your weekend getaway or build your dream home in this established yard. All of this located just outside of the hamlet of Thorhild, less than an hour from Edmonton & Fort Saskatchewan. Alberta's Industrial Heartland only a 45-minute commute.