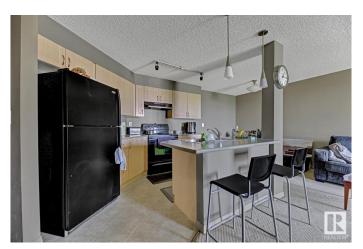

### \$149,900

1 Bedroom, 1.00 Bathroom, 663 sqft Condo / Townhouse on 0.00 Acres

Rutherford (Edmonton), Edmonton, AB

LIVE IN RUTHERFORD VILLAGE! This one bedroom, 3rd floor north facing condo, is perfect for students or professionals. Features include: open concept, efficient layout, modern colors, walk through closet, covered balcony with gas BBQ, ensuite laundry, underground parking and storage room. Rutherford Village offers elevators, visitor parking and is pet friendly. All utilities are included in the condo fees including power. Located within walking distance to shopping and public transport. Quick access to Anthony Henday Drive, Calgary Trail and Edmonton Airport. WELCOME HOME!

#### Interior

Appliances Dishwasher-Built-In, Refrigerator, Stacked Washer/Dryer, Stove-Electric

Heating Baseboard, Natural Gas