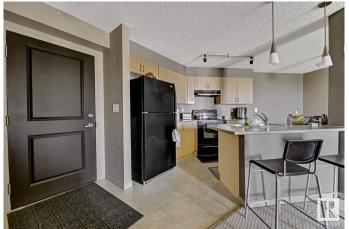

### \$149,900

1 Bedroom, 1.00 Bathroom, 663 sqft Condo / Townhouse on 0.00 Acres

Rutherford (Edmonton), Edmonton, AB

LIVE IN RUTHERFORD VILLAGE! This one bedroom, 3rd floor north facing condo, is perfect for students or professionals. Features include: open concept, efficient layout, modern colors, walk through closet, covered balcony with gas BBQ, ensuite laundry, underground parking and storage room. Rutherford Village offers elevators, visitor parking and is pet friendly. All utilities are included in the condo fees including power. Located within walking distance to shopping and public transport. Quick access to Anthony Henday Drive, Calgary Trail and Edmonton Airport. WELCOME HOME!

#### Interior

Appliances Dishwasher-Built-In, Refrigerator, Stacked Washer/Dryer, Stove-Electric

Heating Baseboard, Natural Gas