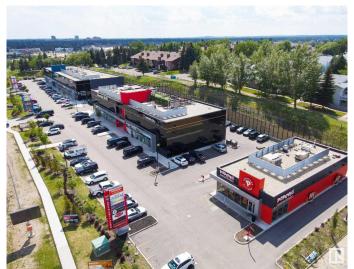

### \$0

0 Bedroom, 0.00 Bathroom, Retail on 0.00 Acres

Empire Park, Edmonton, AB

1,076 sq.ft.± retail unit available for lease at South Trail Plaza, located at 4420 Calgary Trail NW in Edmonton. The site offers multiple access points and DC2 zoning, allowing for a variety of uses. Positioned in a high-traffic corridor with 41,690 vehicles per day. The property includes 172 surface parking stalls.