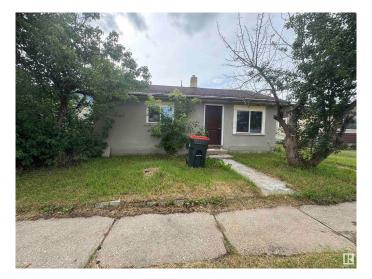

### \$60,000

2 Bedroom, 1.00 Bathroom, 812 sqft Single Family on 0.00 Acres

Thorhild, Thorhild, AB

Opportunity knocks in Thorhild! This 2 bedroom, 1 bath bungalow sits on a spacious lot and includes a full basement. Built in 1960, the home needs extensive work and is being sold at essentially lot valueâ€"ideal for investors, builders, or anyone wanting to start fresh. Thorhild is a quiet rural community just over an hour from Edmonton, known for its friendly atmosphere, affordable living, and access to outdoor recreation like trails, parks, and nearby lakes. A great spot for those looking to escape the city without going too far. Sold "as is, where is."

Year Built 1960

Type Single Family

Sub-Type Detached Single Family

Style Bungalow

Status Active

#### **Exterior**

Exterior Wood, Stucco

Exterior Features Back Lane

Roof Asphalt Shingles

Construction Wood, Stucco

Foundation Concrete Perimeter