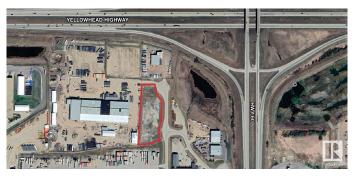

#### \$1,943,500

0 Bedroom, 0.00 Bathroom, Land Commercial on 0.00 Acres

Acheson, Rural Parkland County, AB

2.99-acre± fully serviced development site available for sale in Acheson, Alberta. The property is flat, rectangular, and ready for immediate development. Located in the Business Industrial (BI) zone, the site supports a range of permitted and discretionary uses. The location offers visibility and access to Yellowhead Trail, and benefits from Parkland County's lower property tax rates. Few sub-5-acre lots remain in this area.