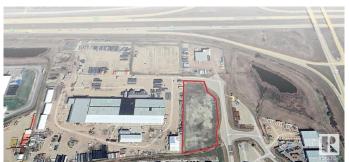

#### \$1,943,500

0 Bedroom, 0.00 Bathroom, Land Commercial on 0.00 Acres

Acheson, Rural Parkland County, AB

2.99-acre± fully serviced development site available for sale in Acheson, Alberta. The property is flat, rectangular, and ready for immediate development. Located in the Business Industrial (BI) zone, the site supports a range of permitted and discretionary uses. The location offers visibility and access to Yellowhead Trail, and benefits from Parkland County's lower property tax rates. Few sub-5-acre lots remain in this area.